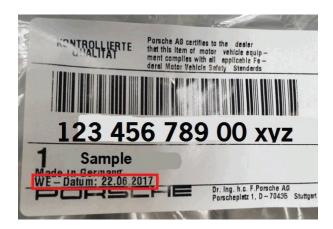

| Part Number | Description | Instructions                        |
|-------------|-------------|-------------------------------------|
| PAB919087   | Fuel Pump   | All parts before WE-Date 21.04.2022 |