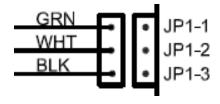

The below diagram identifies which colors go to corresponding terminals at the CCU board.

The below pictures identify correct and incorrect wiring of the JP1 plug.

Correct

Incorrect