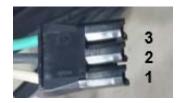

The below diagram identifies which colors go to corresponding terminals at the CCU board.

The below pictures identify correct and incorrect wiring of the JP1 plug.

Correct

Incorrect