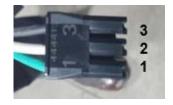

The below diagram identifies which colors go to corresponding terminals at the CCU board.

The below pictures identify correct and incorrect wiring of the JP1 plug.

Correct

Incorrect