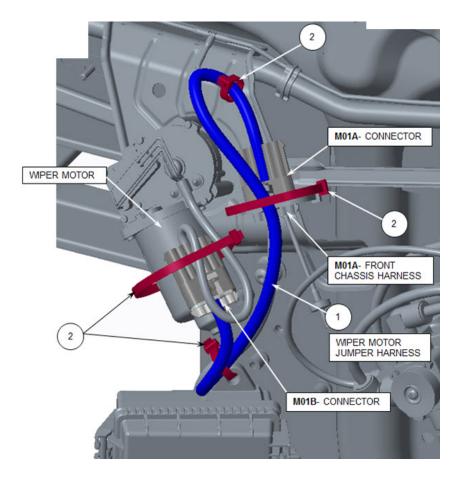

#### For applicable vehicles exhibiting the symptom described above:

- 1. Order Harness Jumper 23522546.
- **2.** Install the jumper harness as shown in the picture below.

Live UI motor functionality after harness installation, typically the wiper