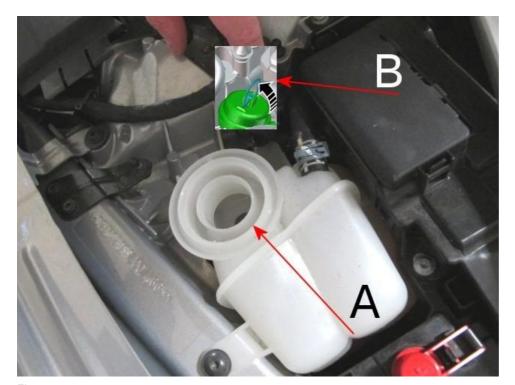

Figure 6
4) Referring to Figure 7 - Remove the coolant reservoir cap (Point A)

• Open the service clip on the bleeder valve (Point B)

Figure 7
5) Referring to Figure 8 - Apply light air pressure into hose (Arrow)