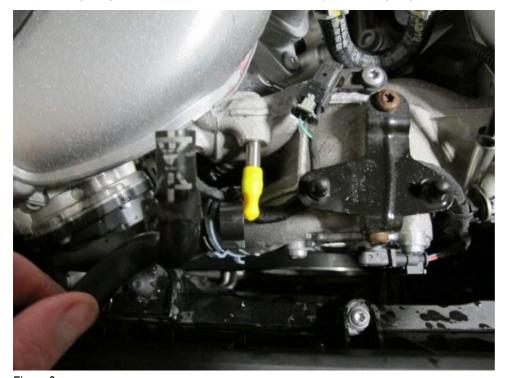

2) Referring to Figure 2 - Locate the vent hose shown (975 122 447H)

|                                                                                                                                                                                                                                                                                                                                                                                                                                                                                                                                                                                                                                                                                                                                                                                                                                                                                                                                                                                                                                                                                                                                                                                                                                                                                                                                                                                                                                                                                                                                                                                                                                                                                                                                                                                                                                                                                                                                                                                                                                                                                                                                | □ → POS | PART NUMBER   | DESCRIPTION                                                       | REMARK               | QTY MODEL |
|--------------------------------------------------------------------------------------------------------------------------------------------------------------------------------------------------------------------------------------------------------------------------------------------------------------------------------------------------------------------------------------------------------------------------------------------------------------------------------------------------------------------------------------------------------------------------------------------------------------------------------------------------------------------------------------------------------------------------------------------------------------------------------------------------------------------------------------------------------------------------------------------------------------------------------------------------------------------------------------------------------------------------------------------------------------------------------------------------------------------------------------------------------------------------------------------------------------------------------------------------------------------------------------------------------------------------------------------------------------------------------------------------------------------------------------------------------------------------------------------------------------------------------------------------------------------------------------------------------------------------------------------------------------------------------------------------------------------------------------------------------------------------------------------------------------------------------------------------------------------------------------------------------------------------------------------------------------------------------------------------------------------------------------------------------------------------------------------------------------------------------|---------|---------------|-------------------------------------------------------------------|----------------------|-----------|
| No. of the state o | ▶6      | 975 122 447 H | Vent hose                                                         |                      | 1         |
|                                                                                                                                                                                                                                                                                                                                                                                                                                                                                                                                                                                                                                                                                                                                                                                                                                                                                                                                                                                                                                                                                                                                                                                                                                                                                                                                                                                                                                                                                                                                                                                                                                                                                                                                                                                                                                                                                                                                                                                                                                                                                                                                | 7       | 36A 131 159   | Support bracket                                                   | D=7,7                | 1         |
| 14 )                                                                                                                                                                                                                                                                                                                                                                                                                                                                                                                                                                                                                                                                                                                                                                                                                                                                                                                                                                                                                                                                                                                                                                                                                                                                                                                                                                                                                                                                                                                                                                                                                                                                                                                                                                                                                                                                                                                                                                                                                                                                                                                           | 8       | N 906 867 01  | Spring band clamp                                                 | 14X12                | 1         |
|                                                                                                                                                                                                                                                                                                                                                                                                                                                                                                                                                                                                                                                                                                                                                                                                                                                                                                                                                                                                                                                                                                                                                                                                                                                                                                                                                                                                                                                                                                                                                                                                                                                                                                                                                                                                                                                                                                                                                                                                                                                                                                                                | 9       |               | Coolant regulator housing with thermostat see illustration, item. | : 121-000,1          |           |
| The state of the s | 10      | 971 819 334 F | Heating hose                                                      |                      | 1         |
|                                                                                                                                                                                                                                                                                                                                                                                                                                                                                                                                                                                                                                                                                                                                                                                                                                                                                                                                                                                                                                                                                                                                                                                                                                                                                                                                                                                                                                                                                                                                                                                                                                                                                                                                                                                                                                                                                                                                                                                                                                                                                                                                | 11      |               | Spring band clamp for this use                                    | 25X12<br>99951265609 | 1         |
| 2021 0 1 22                                                                                                                                                                                                                                                                                                                                                                                                                                                                                                                                                                                                                                                                                                                                                                                                                                                                                                                                                                                                                                                                                                                                                                                                                                                                                                                                                                                                                                                                                                                                                                                                                                                                                                                                                                                                                                                                                                                                                                                                                                                                                                                    | 12      | 971 815 555 A | Heating hose                                                      |                      | 1         |
| 3 20 3 30                                                                                                                                                                                                                                                                                                                                                                                                                                                                                                                                                                                                                                                                                                                                                                                                                                                                                                                                                                                                                                                                                                                                                                                                                                                                                                                                                                                                                                                                                                                                                                                                                                                                                                                                                                                                                                                                                                                                                                                                                                                                                                                      | 13      |               | Spring band clamp for this use                                    | 25X12<br>99951265609 | 1         |
|                                                                                                                                                                                                                                                                                                                                                                                                                                                                                                                                                                                                                                                                                                                                                                                                                                                                                                                                                                                                                                                                                                                                                                                                                                                                                                                                                                                                                                                                                                                                                                                                                                                                                                                                                                                                                                                                                                                                                                                                                                                                                                                                | 14      | 971 819 259 A | Bracket for coolant pipe                                          |                      | 1         |
| 7 7 7 7 7 7 7 7 7 7 7 7 7 7 7 7 7 7 7 7                                                                                                                                                                                                                                                                                                                                                                                                                                                                                                                                                                                                                                                                                                                                                                                                                                                                                                                                                                                                                                                                                                                                                                                                                                                                                                                                                                                                                                                                                                                                                                                                                                                                                                                                                                                                                                                                                                                                                                                                                                                                                        | 15      | 971 907 624 A | Solenoid valve                                                    |                      | 1         |
| B                                                                                                                                                                                                                                                                                                                                                                                                                                                                                                                                                                                                                                                                                                                                                                                                                                                                                                                                                                                                                                                                                                                                                                                                                                                                                                                                                                                                                                                                                                                                                                                                                                                                                                                                                                                                                                                                                                                                                                                                                                                                                                                              | 40      |               | Harrison College and                                              | 140                  | •         |

Figure 2

• The vent hose has an internal check valve, the valve is positioned within the vent hose at the location shown in Figure 3 (Circled)

Figure 3

• Referring to Figure 4 - The coolant flows in the direction shown (Arrows) in the event the internal check valve is faulty the flow of the coolant will be restricted (Causing the symptoms described within the customer findings/workshop findings section)