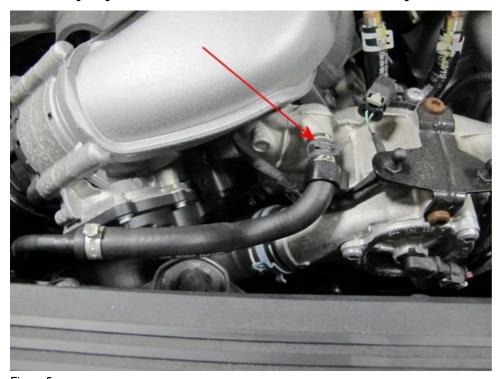

Figure 4

- 3) The operation/condition of the check valve can be confirmed as follows:
- Referring to Figure 5 Disconnect the vent hose from the Thermostat housing

Figure 5
Referring to Figure 6 - To minimise coolant loss, temporarily fit a blanking plug over the stub pipe