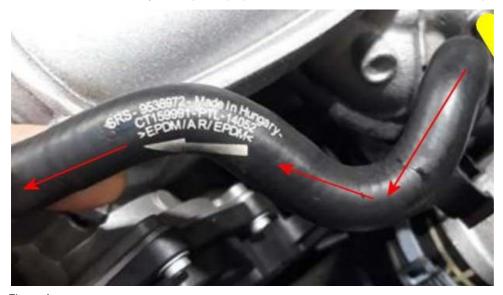

Figure 2

• The vent hose has an internal check valve, the valve is positioned within the vent hose at the location shown in Figure 3 (Circled)

Figure 3

• Referring to Figure 4 - The coolant flows in the direction shown (Arrows) in the event the internal check valve is faulty the flow of the coolant will be restricted (Causing the symptoms described within the customer findings/workshop findings section)

Figure 4

- 3) The operation/condition of the check valve can be confirmed as follows:
- Referring to Figure 5 Disconnect the vent hose from the Thermostat housing

Figure 5
Referring to Figure 6 - To minimise coolant loss, temporarily fit a blanking plug over the stub pipe