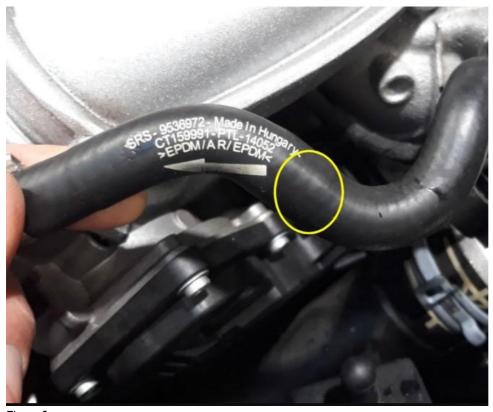

Figure 2

• The vent hose has an internal check valve, the valve is positioned within the vent hose at the location shown in Figure 3 (Circled)

Figure 3

• Referring to Figure 4 - The coolant flows in the direction shown (Arrows) in the event the internal check valve is faulty the flow of the coolant will be restricted (Causing the symptoms described within the customer findings/workshop findings section)