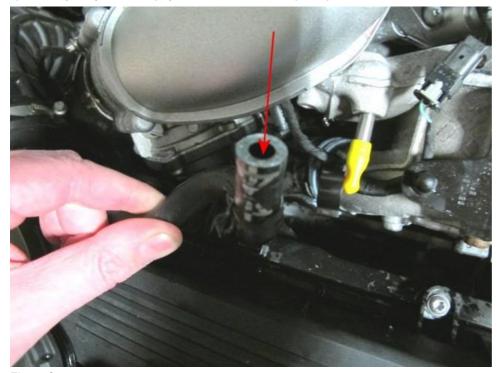

Figure 4

- 3) The operation/condition of the check valve can be confirmed as follows:
- Referring to Figure 5 Disconnect the vent hose from the Thermostat housing

Figure 5
Referring to Figure 6 - To minimise coolant loss, temporarily fit a blanking plug over the stub pipe