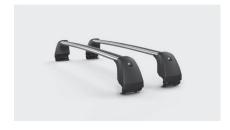

#### Polestar 1

There are no factory offered extras for Polestar 1.

#### Polestar 2

Roof load bars - 32296364



All weather floor mats - 32357445



# Parts Bulletin 89-001P

### All weather trunk mat - 32328815



## Retractable, semi-electric tow hitch



| Retractable tow hitch           | 32207227 |
|---------------------------------|----------|
| Trailer module                  | 31454603 |
| Bracket, trailer module         | 31650476 |
| Operation button panel, towbar  | 31399328 |
| 2" Tow ball and Mount           | 32207837 |
| Accessories bag, Tow Hitch Ball | 32296756 |
| Software                        | 32296318 |

• Replacement Charge Cable (as supplied with the vehicle) - 32324382

## Sunshade - 32353615



Page 2 of 2 2022-06-07