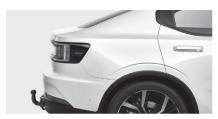

## Retractable, semi-electric tow hitch

| Retractable tow hitch           | 32207227 |
|---------------------------------|----------|
| Trailer module                  | 31454603 |
| Bracket, trailer module         | 31650476 |
| Operation button panel, towbar  | 31399328 |
| 2" Tow ball and Mount           | 32207837 |
| Accessories bag, Tow Hitch Ball | 32296756 |
| Software                        | 32296318 |