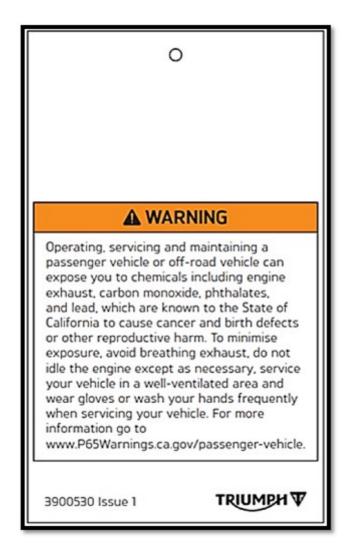

## **CALIFORNIA PROP 65 REGULATION REMINDER**

As a reminder to dealers, in September 2018 a new state law went into effect in California requiring dealers to include and display a warning with each new motorcycle manufactured after August 31, 2018. All model-year 2019 and newer motorcycles supplied by Triumph now include this new warning in the form of a hang tag. In California, the hang tag must always be displayed on the motorcycle in the showroom.

Note: This regulation applies only in California.

Dealers outside of California are welcome to leave the hang tag in place but may remove it if desired. All California Triumph dealers are required to always display the hang tag on new unsold motorcycles to comply with regulation.

Hang tags should remain attached to the motorcycle at the point of handover to the customers. Customers should remove hang tags from motorcycles themselves (they should not be removed by the dealer). Customers should be encouraged to keep the hang tag and not simply hand it back to the dealer. The new hang tags are not required on any motorcycles manufactured before August 31, 2018, and they are not required for any used or demo motorcycles regardless of manufacture date.

Additional hang tags can be ordered via EPC using part number **T3900530**.

If you have any additional questions, please contact Triumph Customer Support at (888) 284-6288.