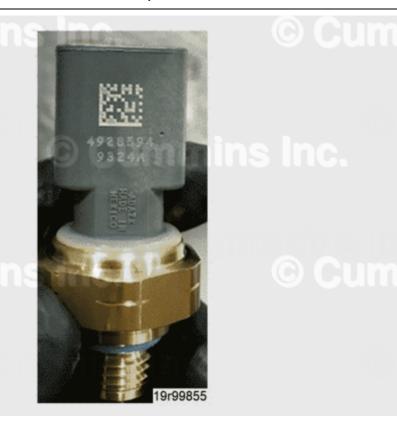

#### Verification

- Verify exhaust gas pressure sensor is a genuine Cummins® part. See Figure 1 in Part Identification section below.
- There is a possibility that aftermarket exhaust gas pressure sensor can have a Cummins® part number printed on the sensor body. See Figure 2 and 3 in Part Identification section below.

#### **Part Identification**

Figure 1, Genuine Cummins® Exhaust Gas Pressure Sensor.

Figure 2, Aftermarket Exhaust Gas Pressure Sensor.