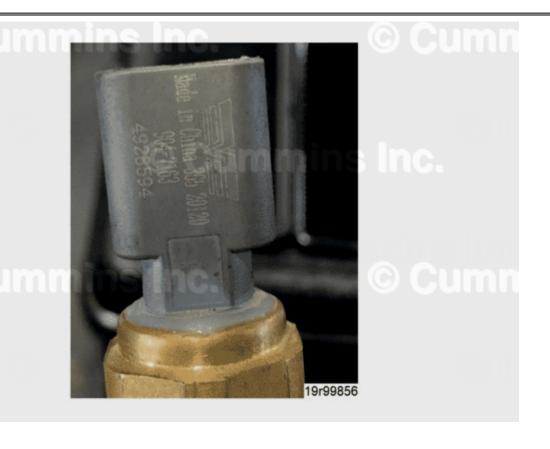

#### Verification

- Verify exhaust gas pressure sensor is a genuine Cummins® part. See Figure 1 in Part Identification section below.
- There is a possibility that aftermarket exhaust gas pressure sensor can have a Cummins® part number printed on the sensor body. See Figure 2 and 3 in Part Identification section below.

#### **Part Identification**

Figure 1, Genuine Cummins® Exhaust Gas Pressure Sensor.

Figure 2, Aftermarket Exhaust Gas Pressure Sensor.