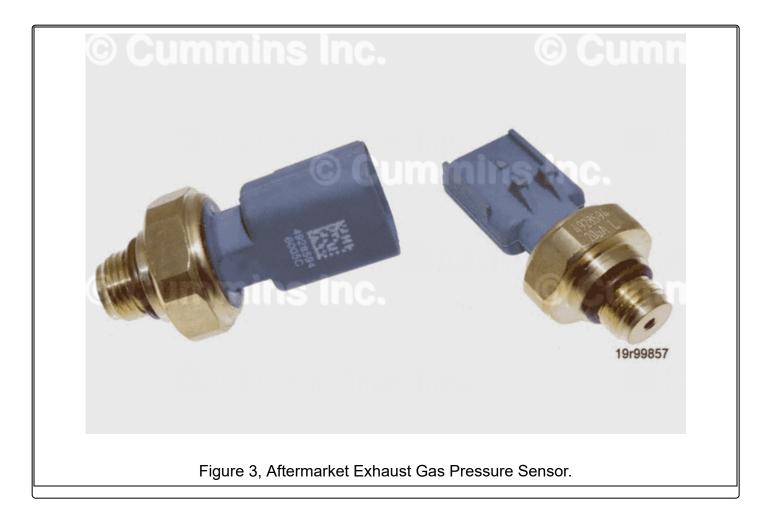

#### Verification

- Verify exhaust gas pressure sensor is a genuine Cummins® part. See Figure 1 in Part Identification section below.
- There is a possibility that aftermarket exhaust gas pressure sensor can have a Cummins® part number printed on the sensor body. See Figure 2 and 3 in Part Identification section below.

#### **Part Identification**

Figure 1, Genuine Cummins® Exhaust Gas Pressure Sensor.

Figure 2, Aftermarket Exhaust Gas Pressure Sensor.