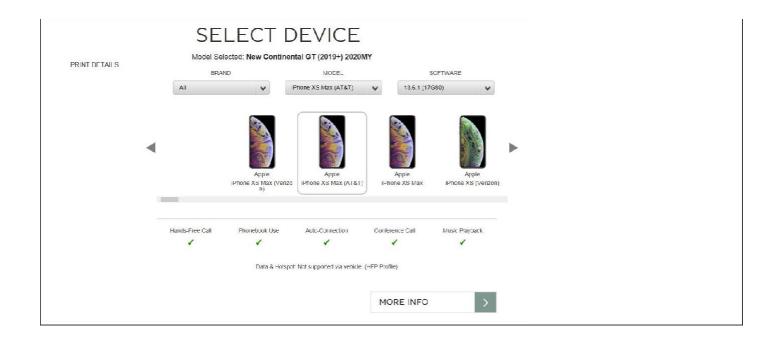

Please Provide a Supporting Screenshot From The Bentley Corporate Website - Showing The Customers Telephone Compatibility - see example below