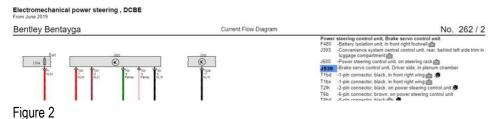

#### Measure

1) Referring to the applicable wiring diagram - Conduct a visual check of plug connection for J539, the example in Figure 1 shows damage to pin 14 (Brake servo control unit)

Figure 1

2) Referring to the applicable wiring diagram, Conduct an electrical integrity check of the plug connection for J539 (Figure 2) and associated circuits