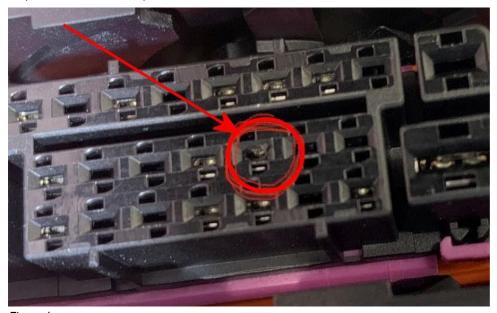

#### Customer statement

Warning within the DIP for the steering system (Figure 1)

Figure 1
Workshop

#### Measure

1) Referring to the applicable wiring diagram - Conduct a visual check of plug connection for J539, the example in Figure 1 shows damage to pin 14 (Brake servo control unit)

Figure 1

2) Referring to the applicable wiring diagram, Conduct an electrical integrity check of the plug connection for J539 (Figure 2) and associated circuits