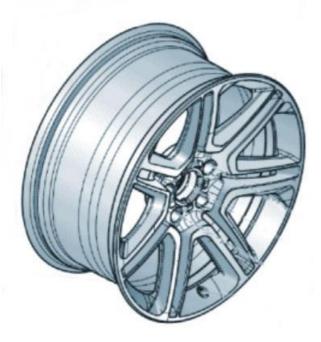

## Technical background

When opting to use Winter Tyres on vehicles specified with Ceramic brake rotors, the only permissible wheel rim option is 21 Inch 7 Twin spoke – 36A 601 025Q.

#### Measure

If requested to fit Winter Tyres on vehicles specified with Ceramic brake rotors, please advise the Customer that the only permissible wheel rim is 21 Inch 7 Twin spoke – 36A 601 025Q.

### Parts information

| Part number  | Description   | Quantity    |
|--------------|---------------|-------------|
| 36A 601 025Q | Aluminium Rim | As required |