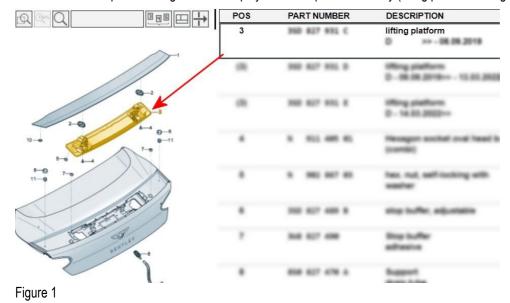

#### Warranty accounting instructions

Time to replace the deployable rear spoiler assembly (lifting platform)

Warranty Type 110 or 910
Damage Service Number 66 58
Damage Code 0040
Labour operation code 66 58 19 00
Time 70 Time units

#### Parts information

Refer to the ETKA parts catalogue for the deployable rear spoiler assembly (lifting platform as Figure 1) part number

**INTERNAL**