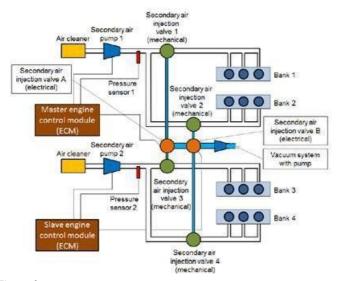

Figure 2

• Figure 3 shows the layout of the secondary air injection system

Figure 3

## Production change

The issue will be addressed with a calibration change at the next opportunity