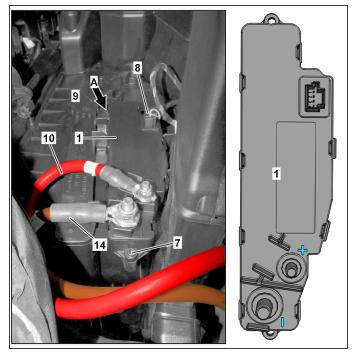

#### 1 PTC heater booster

D83.70-A021-06

- 6 Cover
- 7 Screw
- 8 Connector

- 9 Heater housing
- 10 Positive line
- 20 Cable tie

**Shown on model 907** 10 Positive line

17 Cover

- 1 PTC heater booster
- 7 Screw
- 8 Connector
- Heater housing 9
- Positive line 10
- 14 Ground cable

| 4  | Remove the cover (6).                                                                 | iTo do so, unscrew screw (7) and<br>release retaining tab (arrow A).iThe cover (6) is no longer required.                                                                                                                               |                      |
|----|---------------------------------------------------------------------------------------|-----------------------------------------------------------------------------------------------------------------------------------------------------------------------------------------------------------------------------------------|----------------------|
| 5  | Disconnect plug (8) from air conditioner box (9).                                     | <b>i</b><br>The plug (8) must not be<br>connected to the air conditioner<br>box (9).                                                                                                                                                    |                      |
| 6  | Remove protective cover of positive line (10).                                        | <b>i</b><br>To do so, separate cable tie.<br>The protective cover is no longer<br>required.                                                                                                                                             |                      |
| 7  | Cut cable tie (20).                                                                   |                                                                                                                                                                                                                                         |                      |
| 8  | Detach cover (17) from positive<br>terminal of on-board electrical<br>system battery. | Model 907                                                                                                                                                                                                                               |                      |
| 9  | Remove protective cover of positive line (10).                                        | <b>i</b><br>To do so, separate cable tie.<br>The protective cover is no longer<br>required.                                                                                                                                             |                      |
|    | Retrofit PTC booster heater (1)                                                       |                                                                                                                                                                                                                                         |                      |
| 10 | Retrofit PTC booster heater (1).                                                      | <ul> <li>Install PTC booster heater (1) straight into air conditioner box (9).</li> <li>When installing, <b>do not tilt</b> the PTC booster heater (1).</li> <li>Otherwise damage at the PTC heater booster (1) could occur.</li> </ul> |                      |
|    |                                                                                       | Lock PTC booster heater (1) at retaining tab (arrow A).                                                                                                                                                                                 |                      |
| 11 | Screw in screw/bolt (7).                                                              |                                                                                                                                                                                                                                         |                      |
| 12 | Connect electrical connector (8) to PTC booster heater (1).                           |                                                                                                                                                                                                                                         |                      |
| 13 | Attach positive line (10) to PTC booster heater (1).                                  | Nm         Nut, positive line to PTC           heater booster                                                                                                                                                                           | BA83.70-Z-1002-02KTS |
| 14 | Attach ground line (14) to PTC booster heater (1).                                    | Mm Nut, ground line to PTC heater booster                                                                                                                                                                                               | BA83.70-Z-1001-02KTS |

| 15                  | Attach positive line (10) to free<br>contact pins of prefuse box (18). | i<br>907:<br>Contact pin "5"<br>i<br>For this purpose, remove nut (19).<br>Note torque specifications on<br>housing of prefuse box (18).<br>M6 = 8 Nm                                                                                                                                                                                        |                     |
|---------------------|------------------------------------------------------------------------|----------------------------------------------------------------------------------------------------------------------------------------------------------------------------------------------------------------------------------------------------------------------------------------------------------------------------------------------|---------------------|
| 16<br>⊯ <b>≈</b> AR | Connect ground line of on-board electrical system battery.             |                                                                                                                                                                                                                                                                                                                                              | AR54.10-D-0029TS    |
|                     | Check                                                                  |                                                                                                                                                                                                                                                                                                                                              |                     |
| 17<br>泽 A D         | Connect diagnostic system.                                             | ī                                                                                                                                                                                                                                                                                                                                            | AD00.00-D-2000-06TS |
|                     |                                                                        | It is absolutely essential to<br>precisely follow the operation steps<br>as described in the vehicle<br>diagnosis system.                                                                                                                                                                                                                    |                     |
| 18                  | Perform function test of PTC<br>heater booster (1).                    | i         To do so, use XENTRY Diagnosis.         Select         Control units view →         N22/1 - Air conditioning system         (AAC) →         Actuations →         N33/4 (PTC booster heater control unit).         It is absolutely essential to precisely follow the operation steps as described in the vehicle diagnosis system. |                     |
| X                   | Install                                                                |                                                                                                                                                                                                                                                                                                                                              |                     |
| 19                  | Install in the reverse order.                                          | <b>i</b><br>Operation steps 9 to 3.                                                                                                                                                                                                                                                                                                          |                     |