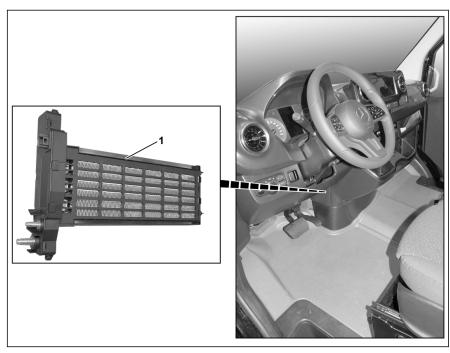

#### 1 PTC heater booster

D83.70-A021-06

- 6 Cover
- 7 Screw
- 8 Connector

- 9 Heater housing
- 10 Positive line
- 20 Cable tie

**Shown on model 907** 10 Positive line

17 Cover

- 1 PTC heater booster
- 7 Screw
- 8 Connector
- Heater housing 9
- Positive line 10
- 14 Ground cable

| 4  | Remove the cover (6).                                                                 | iTo do so, unscrew screw (7) and<br>release retaining tab (arrow A).iThe cover (6) is no longer required.                                                                                                                               |                      |
|----|---------------------------------------------------------------------------------------|-----------------------------------------------------------------------------------------------------------------------------------------------------------------------------------------------------------------------------------------|----------------------|
| 5  | Disconnect plug (8) from air conditioner box (9).                                     | <b>i</b><br>The plug (8) must not be<br>connected to the air conditioner<br>box (9).                                                                                                                                                    |                      |
| 6  | Remove protective cover of positive line (10).                                        | <b>i</b><br>To do so, separate cable tie.<br>The protective cover is no longer<br>required.                                                                                                                                             |                      |
| 7  | Cut cable tie (20).                                                                   |                                                                                                                                                                                                                                         |                      |
| 8  | Detach cover (17) from positive<br>terminal of on-board electrical<br>system battery. | Model 907                                                                                                                                                                                                                               |                      |
| 9  | Remove protective cover of positive line (10).                                        | <b>i</b><br>To do so, separate cable tie.<br>The protective cover is no longer<br>required.                                                                                                                                             |                      |
|    | Retrofit PTC booster heater (1)                                                       |                                                                                                                                                                                                                                         |                      |
| 10 | Retrofit PTC booster heater (1).                                                      | <ul> <li>Install PTC booster heater (1) straight into air conditioner box (9).</li> <li>When installing, <b>do not tilt</b> the PTC booster heater (1).</li> <li>Otherwise damage at the PTC heater booster (1) could occur.</li> </ul> |                      |
|    |                                                                                       | Lock PTC booster heater (1) at retaining tab (arrow A).                                                                                                                                                                                 |                      |
| 11 | Screw in screw/bolt (7).                                                              |                                                                                                                                                                                                                                         |                      |
| 12 | Connect electrical connector (8) to PTC booster heater (1).                           |                                                                                                                                                                                                                                         |                      |
| 13 | Attach positive line (10) to PTC booster heater (1).                                  | Nm         Nut, positive line to PTC           heater booster                                                                                                                                                                           | BA83.70-Z-1002-02KTS |
| 14 | Attach ground line (14) to PTC booster heater (1).                                    | Mm Nut, ground line to PTC heater booster                                                                                                                                                                                               | BA83.70-Z-1001-02KTS |