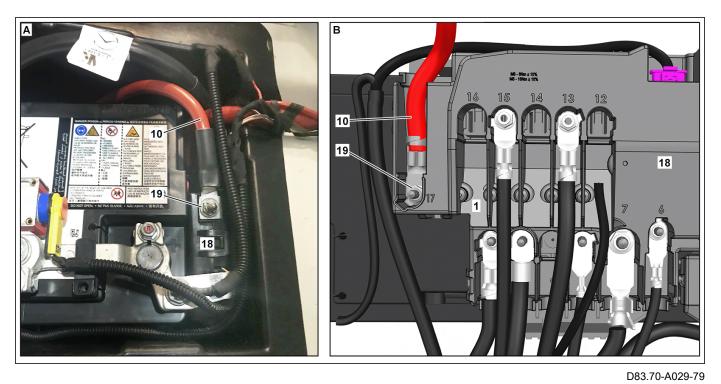

D83.70-A028-82

- Model 907 А
- В Model 910

- 10 18
- Positive line Prefuse box

19 Nut

| <u> </u> | <b>Risk of fire</b> /risk of explosion due<br>to short circuit and escaping<br>oxyhydrogen gas. Risk of (burn)<br>injury caused by caustic burns to<br>eyes, skin and mucous<br>membranes from battery<br>electrolyte/mist, short circuit and<br>arcing. <b>Risk of poisoning</b> caused<br>by swallowing battery electrolyte<br>or absorption of lead through the<br>skin or body orifices. <b>Risk of</b><br><b>death</b> due to voltage U >= 30 V<br>AC and U >= 60 V DC. | No fires, sparks, open flames, or<br>smoking. Wear acid-resistant<br>gloves, clothing, and glasses. Pour<br>battery acid only into suitable and<br>appropriately marked containers. | AS54.10-Z-0001-01A   |
|----------|------------------------------------------------------------------------------------------------------------------------------------------------------------------------------------------------------------------------------------------------------------------------------------------------------------------------------------------------------------------------------------------------------------------------------------------------------------------------------|-------------------------------------------------------------------------------------------------------------------------------------------------------------------------------------|----------------------|
| Notice   | Information on preventing damage<br>to electronic components due to<br>electrostatic discharge                                                                                                                                                                                                                                                                                                                                                                               |                                                                                                                                                                                     | AH54.00-P-0001-01A   |
| Notice   | Notes on battery                                                                                                                                                                                                                                                                                                                                                                                                                                                             |                                                                                                                                                                                     | AH54.10-P-0001-01A   |
| Notice   | Notes on carrying out repair work in the vehicle interior                                                                                                                                                                                                                                                                                                                                                                                                                    |                                                                                                                                                                                     | AH68.00-D-0001-01KOS |

| 15                  | Attach positive line (10) to free<br>contact pins of prefuse box (18). | i<br>907:<br>Contact pin "5"<br>i<br>For this purpose, remove nut (19).<br>Note torque specifications on<br>housing of prefuse box (18).<br>M6 = 8 Nm                                                                                                                                                                                        |                     |
|---------------------|------------------------------------------------------------------------|----------------------------------------------------------------------------------------------------------------------------------------------------------------------------------------------------------------------------------------------------------------------------------------------------------------------------------------------|---------------------|
| 16<br>⊯ <b>≈</b> AR | Connect ground line of on-board electrical system battery.             |                                                                                                                                                                                                                                                                                                                                              | AR54.10-D-0029TS    |
|                     | Check                                                                  |                                                                                                                                                                                                                                                                                                                                              |                     |
| 17<br>泽 A D         | Connect diagnostic system.                                             | ī                                                                                                                                                                                                                                                                                                                                            | AD00.00-D-2000-06TS |
|                     |                                                                        | It is absolutely essential to<br>precisely follow the operation steps<br>as described in the vehicle<br>diagnosis system.                                                                                                                                                                                                                    |                     |
| 18                  | Perform function test of PTC<br>heater booster (1).                    | i         To do so, use XENTRY Diagnosis.         Select         Control units view →         N22/1 - Air conditioning system         (AAC) →         Actuations →         N33/4 (PTC booster heater control unit).         It is absolutely essential to precisely follow the operation steps as described in the vehicle diagnosis system. |                     |
| X                   | Install                                                                |                                                                                                                                                                                                                                                                                                                                              |                     |
| 19                  | Install in the reverse order.                                          | <b>i</b><br>Operation steps 9 to 3.                                                                                                                                                                                                                                                                                                          |                     |