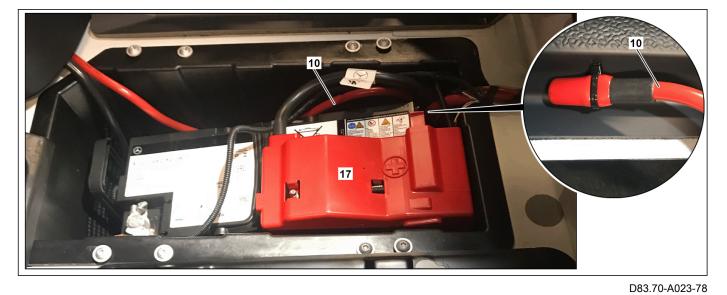

| 4  | Remove the cover (6).                                                                 | iTo do so, unscrew screw (7) and<br>release retaining tab (arrow A).iThe cover (6) is no longer required.                                                                                                                               |                      |
|----|---------------------------------------------------------------------------------------|-----------------------------------------------------------------------------------------------------------------------------------------------------------------------------------------------------------------------------------------|----------------------|
| 5  | Disconnect plug (8) from air conditioner box (9).                                     | <b>i</b><br>The plug (8) must not be<br>connected to the air conditioner<br>box (9).                                                                                                                                                    |                      |
| 6  | Remove protective cover of positive line (10).                                        | <b>i</b><br>To do so, separate cable tie.<br>The protective cover is no longer<br>required.                                                                                                                                             |                      |
| 7  | Cut cable tie (20).                                                                   |                                                                                                                                                                                                                                         |                      |
| 8  | Detach cover (17) from positive<br>terminal of on-board electrical<br>system battery. | Model 907                                                                                                                                                                                                                               |                      |
| 9  | Remove protective cover of positive line (10).                                        | <b>i</b><br>To do so, separate cable tie.<br>The protective cover is no longer<br>required.                                                                                                                                             |                      |
|    | Retrofit PTC booster heater (1)                                                       |                                                                                                                                                                                                                                         |                      |
| 10 | Retrofit PTC booster heater (1).                                                      | <ul> <li>Install PTC booster heater (1) straight into air conditioner box (9).</li> <li>When installing, <b>do not tilt</b> the PTC booster heater (1).</li> <li>Otherwise damage at the PTC heater booster (1) could occur.</li> </ul> |                      |
|    |                                                                                       | Lock PTC booster heater (1) at retaining tab (arrow A).                                                                                                                                                                                 |                      |
| 11 | Screw in screw/bolt (7).                                                              |                                                                                                                                                                                                                                         |                      |
| 12 | Connect electrical connector (8) to PTC booster heater (1).                           |                                                                                                                                                                                                                                         |                      |
| 13 | Attach positive line (10) to PTC booster heater (1).                                  | Nm         Nut, positive line to PTC           heater booster                                                                                                                                                                           | BA83.70-Z-1002-02KTS |
| 14 | Attach ground line (14) to PTC booster heater (1).                                    | Mm Nut, ground line to PTC heater booster                                                                                                                                                                                               | BA83.70-Z-1001-02KTS |