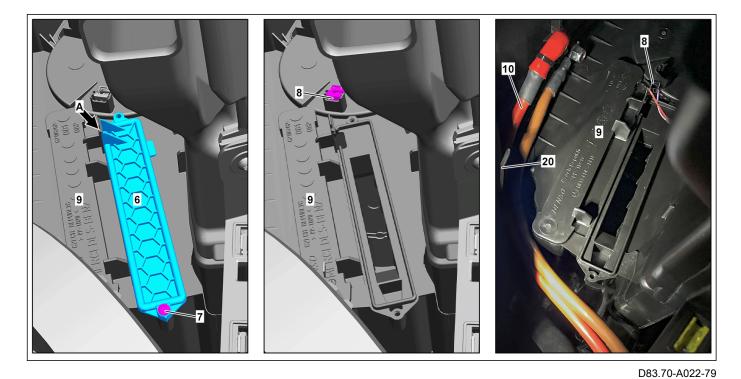

| 4  | Remove the cover (6).                                                                 | iTo do so, unscrew screw (7) and<br>release retaining tab (arrow A).iThe cover (6) is no longer required.                                                                                                                               |                      |
|----|---------------------------------------------------------------------------------------|-----------------------------------------------------------------------------------------------------------------------------------------------------------------------------------------------------------------------------------------|----------------------|
| 5  | Disconnect plug (8) from air conditioner box (9).                                     | <b>i</b><br>The plug (8) must not be<br>connected to the air conditioner<br>box (9).                                                                                                                                                    |                      |
| 6  | Remove protective cover of positive line (10).                                        | <b>i</b><br>To do so, separate cable tie.<br>The protective cover is no longer<br>required.                                                                                                                                             |                      |
| 7  | Cut cable tie (20).                                                                   |                                                                                                                                                                                                                                         |                      |
| 8  | Detach cover (17) from positive<br>terminal of on-board electrical<br>system battery. | Model 907                                                                                                                                                                                                                               |                      |
| 9  | Remove protective cover of positive line (10).                                        | <b>i</b><br>To do so, separate cable tie.<br>The protective cover is no longer<br>required.                                                                                                                                             |                      |
|    | Retrofit PTC booster heater (1)                                                       |                                                                                                                                                                                                                                         |                      |
| 10 | Retrofit PTC booster heater (1).                                                      | <ul> <li>Install PTC booster heater (1) straight into air conditioner box (9).</li> <li>When installing, <b>do not tilt</b> the PTC booster heater (1).</li> <li>Otherwise damage at the PTC heater booster (1) could occur.</li> </ul> |                      |
|    |                                                                                       | Lock PTC booster heater (1) at retaining tab (arrow A).                                                                                                                                                                                 |                      |
| 11 | Screw in screw/bolt (7).                                                              |                                                                                                                                                                                                                                         |                      |
| 12 | Connect electrical connector (8) to PTC booster heater (1).                           |                                                                                                                                                                                                                                         |                      |
| 13 | Attach positive line (10) to PTC booster heater (1).                                  | Nm         Nut, positive line to PTC           heater booster                                                                                                                                                                           | BA83.70-Z-1002-02KTS |
| 14 | Attach ground line (14) to PTC booster heater (1).                                    | Mm Nut, ground line to PTC heater booster                                                                                                                                                                                               | BA83.70-Z-1001-02KTS |