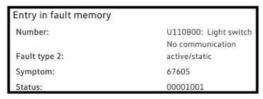

#### Workshop findings

DTC U110B00 within 09-Central Electrics (BCM1) as shown in Figure 1

Figure 1

Yellow warning light/message within the DIP (Adaptive Lighting Fault)

NOTE: Some lighting functionalities can in some cases be lost for example: