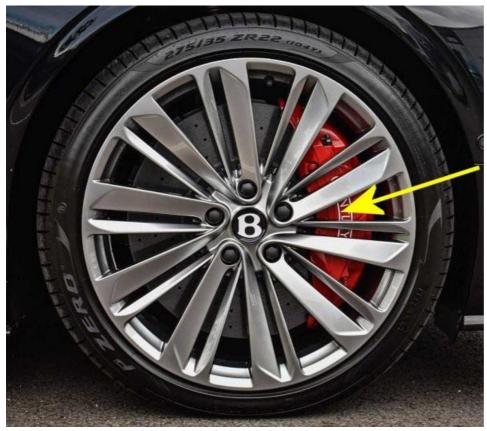

However the front brake callipers are not affected and do have the brand name "Bentley" applied to the front brake callipers (Figure 2)

.

IMPORTANT: For photographic purposes, Figures 1 and 2 show vehicles fitted with red rear brake callipers however vehicles fitted with black rear brake callipers are also affected