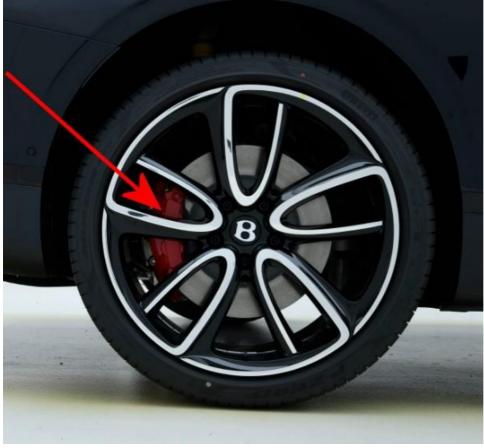

### Production change

All vehicles which have been produced post 31.05.2022 onwards do not have the brand name lettering "Bentley" lettering applied to the rear brake callipers as shown in Figure 1

Figure 1