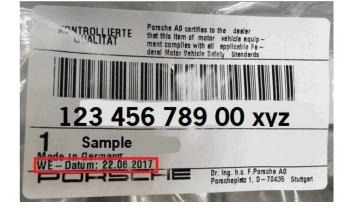

## Parts Withdrawal - Seat Frame

Attention: **Porsche Parts Managers/Parts Personnel** 

Porsche Cars North America requests return of the following part(s) to PCNA if in stock at your dealership:

| Part Number | Description | Instructions                        |
|-------------|-------------|-------------------------------------|
| 9J1881105A  | Seat Frame  | All parts before WE Date 21.06.2022 |
| 9J1881106A  | Seat Frame  | All parts before WE Date 21.06.2022 |
| 992881105G  | Seat Frame  | All parts before WE Date 17.06.2022 |
| 992881106G  | Seat Frame  | All parts before WE Date 17.06.2022 |