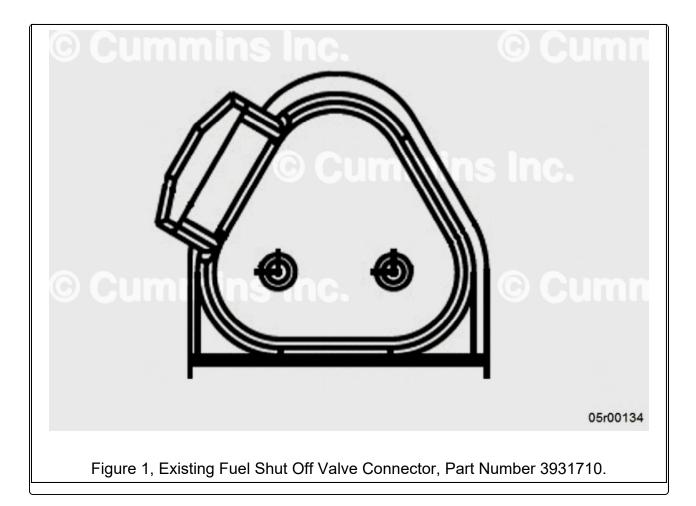

#### Part Compatibility

The new fuel shutoff valves have rectangular shaped connector pins. The existing fuel shutoff valves have round shaped connector pins. The new pins fit into the existing wiring harness connector without modification and have no effect on valve performance. See Figures 1 and 2.