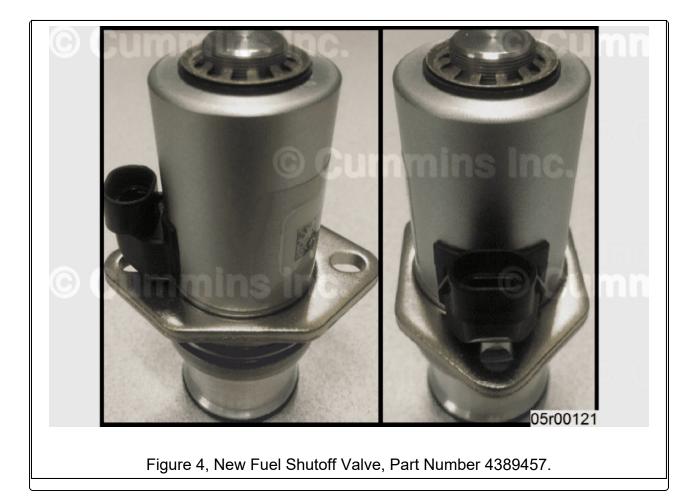

#### **Part Identification**

Figure 3, New Fuel Shutoff Valve, Part Number 5397343.