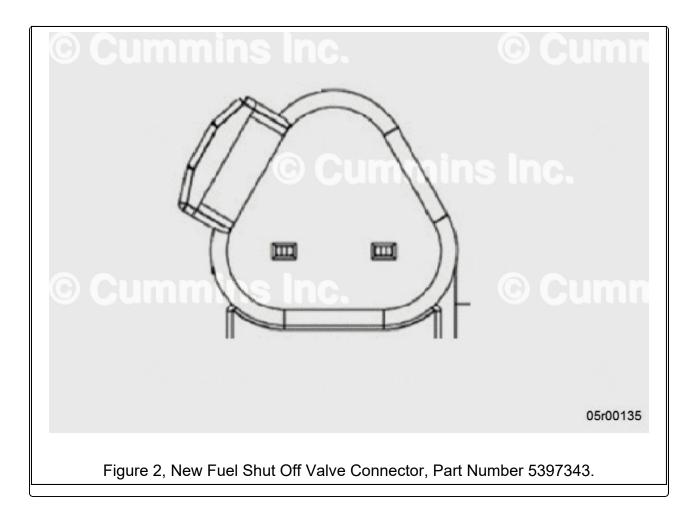

#### Part Compatibility

The new fuel shutoff valves have rectangular shaped connector pins. The existing fuel shutoff valves have round shaped connector pins. The new pins fit into the existing wiring harness connector without modification and have no effect on valve performance. See Figures 1 and 2.