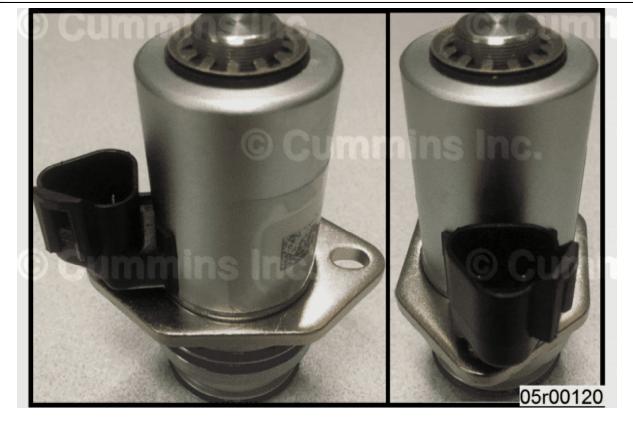

#### Service Parts Availability

Service parts are available. See Table 1 for part numbers.

| Table 1, Service Parts |                         |          |            |                    |
|------------------------|-------------------------|----------|------------|--------------------|
| Part<br>Description    | Existing Part<br>Number | Obsolete | Superseded | New Part<br>Number |
| Fuel Shutoff<br>Valve  | 3931710                 | Yes      | Yes        | 5397343            |
| Fuel Shutoff<br>Valve  | 2883324                 | Yes      | Yes        | 4389457            |