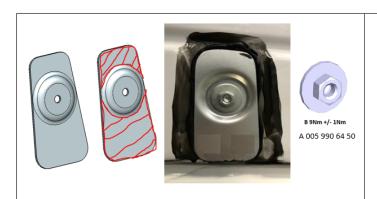

#### Cause

Loosened nut of window lifter leads to screw connection at bottom of door breaking the mounting point in the door (see attached picture).

| Attachments      |                                                                        |  |  |  |  |
|------------------|------------------------------------------------------------------------|--|--|--|--|
| File             | Description                                                            |  |  |  |  |
| Ursache Bild.PNG | Loosened screw connection leads to lower fastening strut breaking out. |  |  |  |  |
|                  |                                                                        |  |  |  |  |

## Remedy

Glue in repair panel A 910 722 33 00 and screw in again with collar nut A 005 990 64 50.

When using the adhesive, observe the following: Roughen the bonding surfaces slightly and clean them so that they are free of grease in order to guarantee secure bonding.

| Attachments      |                                          |
|------------------|------------------------------------------|
| File             | Description                              |
| Abhilfe Bild.PNG | Glue in repair panel and screw in again. |