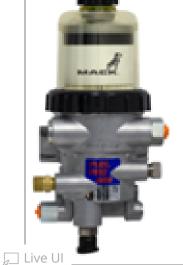

## **Stage 1 Fuel Filters**

Volvo Part Number: 24009059 manufactured prior to March 7, 2023

Mack Part Number: 24009058 manufactured prior to March 7, 2023

4/28/23, 3:21 PM Article

The "SEEING IS BELIEVING"® mechanism on parts manufactured prior to March 7, 2023 may not function as designed. The fuel level may not rise up the element to show how much filter life is left or when to change the filter. The "SEEING IS BELIEVING"® functionality does not impact filter performance, however, and the filter will continue to separate contaminates and protect the engine as designed.

## **Recommended Actions:**

For all filters manufactured prior to March 7, 2023, change the Stage 1 and Stage 2 filters at the maximum service interval of 60,000 miles. If the low fuel system pressure light comes on in the cab prior to the maximum service interval due to fuel quality or other factors, change the Stage 1 and Stage 2 filters.