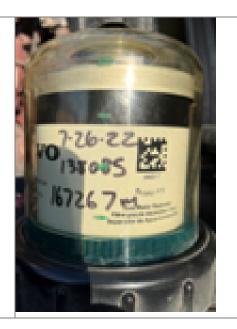

Continue to use the filters manufactured prior to March 7, 2023 per the above guidance on service interval until the new parts are readily available in the market.

Fuel level may stay at bottom of outerwrap

### Filter Identification:

All filters have a manufacturing date code on the bottom end plate. The first two numbers represent the year, the next three numbers represent the day of the year. Any filters that have the first five numbers that are less than 23066 have been manufactured prior to March 7, 2023. Any filters that have the first five numbers that are equal to or greater than 23066 have been manufactured on or after March 7, 2023. The example below shows a filter manufactured on January 14, 2023, with a date code of 23014.