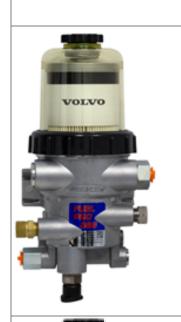

## **Stage 1 Fuel Filters**

Volvo Part Number: 24009059 manufactured prior to March 7, 2023

Mack Part Number: 24009058 manufactured prior to March 7, 2023

4/28/23, 3:21 PM Article

The "SEEING IS BELIEVING"® mechanism on parts manufactured prior to March 7, 2023 may not function as designed. The fuel level may not rise up the element to show how much filter life is left or when to change the filter. The "SEEING IS BELIEVING"® functionality does not impact filter performance, however, and the filter will continue to separate contaminates and protect the engine as designed.

## **Recommended Actions:**

For all filters manufactured prior to March 7, 2023, change the Stage 1 and Stage 2 filters at the maximum service interval of 60,000 miles. If the low fuel system pressure light comes on in the cab prior to the maximum service interval due to fuel quality or other factors, change the Stage 1 and Stage 2 filters.