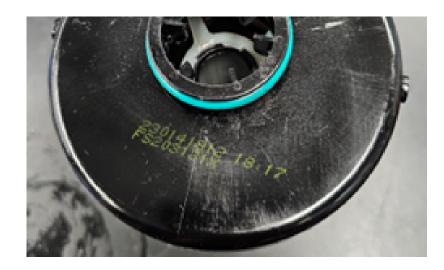

### Filter Identification:

All filters have a manufacturing date code on the bottom end plate. The first two numbers represent the year, the next three numbers represent the day of the year. Any filters that have the first five numbers that are less than 23066 have been manufactured prior to March 7, 2023. Any filters that have the first five numbers that are equal to or greater than 23066 have been manufactured on or after March 7, 2023. The example below shows a filter manufactured on January 14, 2023, with a date code of 23014.