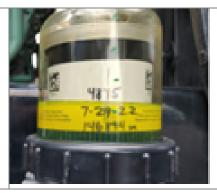

4/28/23, 3:21 PM Article

Fuel level would normally move up during service life

### Filter Identification:

All filters have a manufacturing date code on the bottom end plate. The first two numbers represent the year, the next three numbers represent the day of the year. Any filters that have the first five numbers that are less than 23066 have been manufactured prior to March 7, 2023. Any filters that have the first five numbers that are equal to or greater than 23066 have been manufactured on or after March 7, 2023. The example below shows a filter manufactured on January 14, 2023, with a date code of 23014.