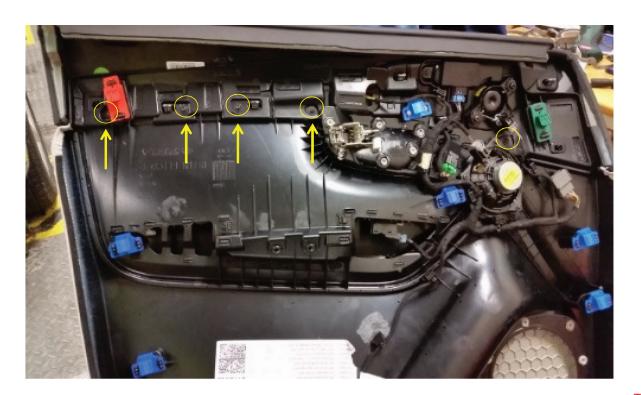

# **DESCRIPTION:**

\*VST Op No changed

Noise from front door Decor panel when playing music or closing door. The noise may be coming from loose washers on the screws, see attachment.

# **SERVICE:**

Tap on the panel and listen for a rattling noise, if a noise is heard, tighten the screw slow and gently.