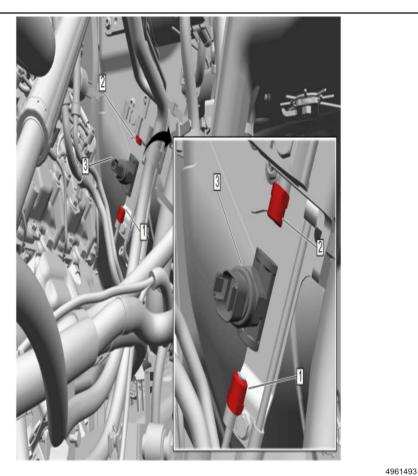

Correction

Replace the Brake Master Cylinder Pressure Sensor (3) with new updated part number.

#### **Service Procedure**

Refer to *Brake Master Cylinder Pressure Sensor Replacement* in the Service Manual.