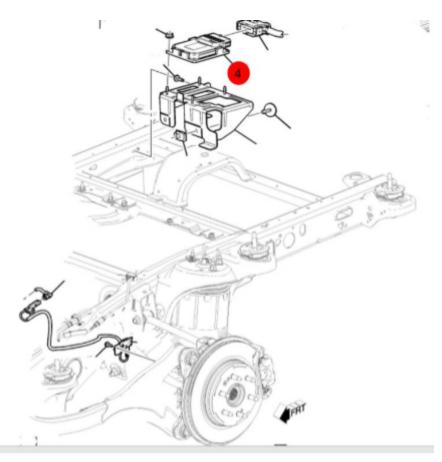

Electronic Suspension Control System RPO Z95 Component Naming and Labor Operation Code: Item 4 is the Suspension Control Module and labor operation 8020010 should be used if it is being replaced.