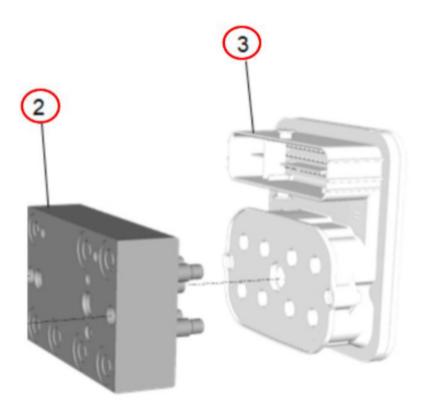

Note: Items 2 and 3 can be replaced separately from the complete "Automatic Level Control Module" assembly, see below for more info.

Items 2 and 3, shown above and below, can be replaced separately from the complete Automatic Level Control Module assembly.

Item 2 is the "Air Suspension Controller" and labor operation 8020710 should be used if it is replaced. Item 3 is the "Air Suspension Control Module" and labor operation 8020700 should be used if it is replaced.