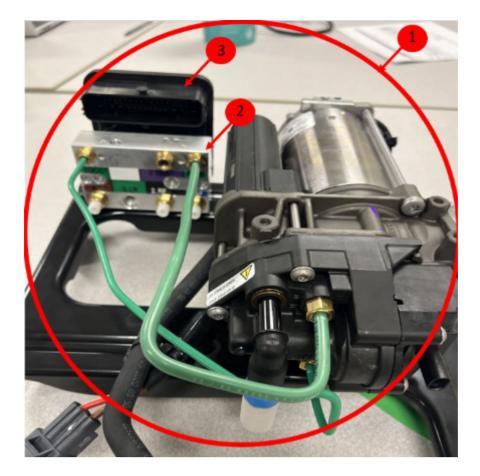

#### Correction:

Air Leveling system RPO F47 Component Naming and Labor Operation Codes:

Item 1 shown below includes everything shown in the red circle and is called the "Automatic Level Control Module". The main reason this complete assembly would be replaced is if the air compressor itself needed to be replaced. Use labor operation 8020980 if this complete assembly is being replaced.

Note: Items 2 and 3 can be replaced separately from the complete "Automatic Level Control Module" assembly, see below for more info.

Items 2 and 3, shown above and below, can be replaced separately from the complete Automatic Level Control Module assembly.

Item 2 is the "Air Suspension Controller" and labor operation 8020710 should be used if it is replaced. Item 3 is the "Air Suspension Control Module" and labor operation 8020700 should be used if it is replaced.