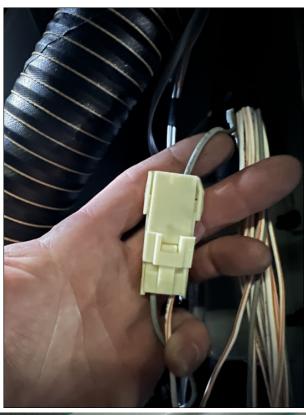

## **Content**

It may be possible for some MY 2017 to present Volvo trucks to have a nonfunctioning under-bunk 12v accessory power supply due to a blown F80 fuse.

If you have a nonfunctioning underbunk 12v accessory power supply and fuse F80 is blown please inspect the under-bunk connector as seen in the images below.

This connector should not be connected together. These connectors are not used.

| Male connector wire ID   | FA107#1318  |
|--------------------------|-------------|
| Female connector wire ID | F80A5#2019B |
|                          | FA111#1304  |