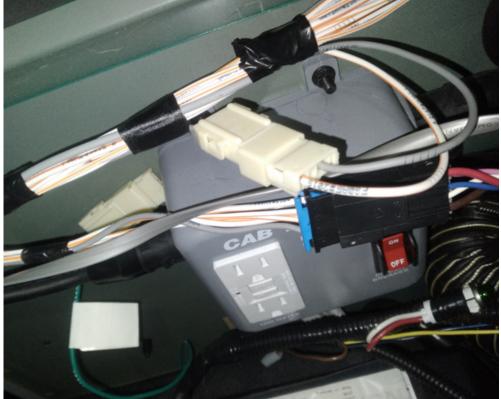

## **Content**

It may be possible for some MY 2017 to present Volvo trucks to have a nonfunctioning under-bunk 12v accessory power supply due to a blown F80 fuse.

If you have a nonfunctioning underbunk 12v accessory power supply and fuse F80 is blown please inspect the under-bunk connector as seen in the images below.

This connector should not be connected together. These connectors are not used.

| Male connector wire ID   | FA107#1318  |
|--------------------------|-------------|
| Female connector wire ID | F80A5#2019B |
|                          | FA111#1304  |