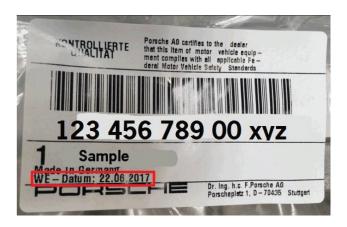

Attention: Porsche Parts Managers/Parts Personnel

Porsche Cars North America requests return of the following part(s) to PCNA if in stock at your dealership:

| Part Number | Description       | Instructions                                    |
|-------------|-------------------|-------------------------------------------------|
| 9A7317801D  | Oil pressure line | All parts with WE Date before 19.12.2022        |
| 95B253681AJ | Tailpipe          | All parts from WE Date 01.01.2023 to 08.03.2023 |
| 95B253681AK | Tailpipe          | All parts from WE Date 01.01.2023 to 08.03.2023 |
| 95B253681AQ | Tailpipe          | All parts from WE Date 01.01.2023 to 08.03.2023 |
| 95B253681C  | Tailpipe          | All parts from WE Date 01.01.2023 to 08.03.2023 |
| 95B253681D  | Tailpipe          | All parts from WE Date 01.01.2023 to 08.03.2023 |
| 95B253681L  | Tailpipe          | All parts from WE Date 01.01.2023 to 08.03.2023 |
| 95B253681M  | Tailpipe          | All parts from WE Date 01.01.2023 to 08.03.2023 |
| 95B253681N  | Tailpipe          | All parts from WE Date 01.01.2023 to 08.03.2023 |
| 95B253681P  | Tailpipe          | All parts from WE Date 01.01.2023 to 08.03.2023 |
| 95B253681Q  | Tailpipe          | All parts from WE Date 01.01.2023 to 08.03.2023 |
| 95B253681R  | Tailpipe          | All parts from WE Date 01.01.2023 to 08.03.2023 |
| 95B253682   | Tailpipe          | All parts from WE Date 01.01.2023 to 08.03.2023 |
| 95B253682AG | Tailpipe          | All parts from WE Date 01.01.2023 to 08.03.2023 |
| 95B253682AH | Tailpipe          | All parts from WE Date 01.01.2023 to 08.03.2023 |
| 95B253682C  | Tailpipe          | All parts from WE Date 01.01.2023 to 08.03.2023 |
| 95B253682D  | Tailpipe          | All parts from WE Date 01.01.2023 to 08.03.2023 |
| 95B253682L  | Tailpipe          | All parts from WE Date 01.01.2023 to 08.03.2023 |
| 95B253682M  | Tailpipe          | All parts from WE Date 01.01.2023 to 08.03.2023 |
| 95B253682N  | Tailpipe          | All parts from WE Date 01.01.2023 to 08.03.2023 |
| 95B253682P  | Tailpipe          | All parts from WE Date 01.01.2023 to 08.03.2023 |
| 95B253682Q  | Tailpipe          | All parts from WE Date 01.01.2023 to 08.03.2023 |
| 95B253682R  | Tailpipe          | All parts from WE Date 01.01.2023 to 08.03.2023 |