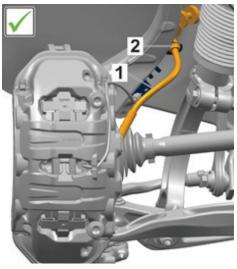

#### **Service Information**

A new brake hose retaining clip is available for model year 2015-2018 Macan vehicles with steel brakes:

- 95B.971.501.B Bracket for brake hose (left)
- 95B.971.502.B Bracket for brake hose (right)

When replacing the brake hose that connects to the caliper (1), part **95B.611.701.E**, please also replace the brake hose retaining clip mentioned above.

Figure 1

**AfterSales** 