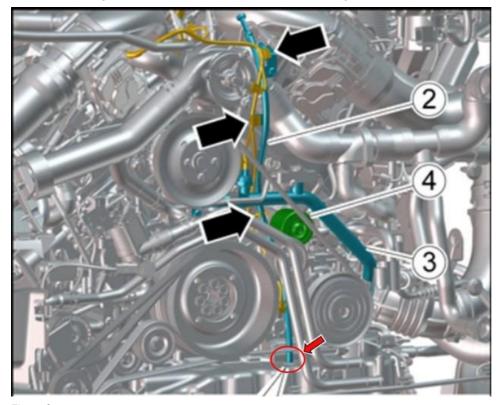

#### Figure 1

1. Firstly check the breather return line for signs an oil leak in area highlighted in Figure 2. Should a leak be evident, remove the tube and check the O-ring for damage.

Power unit o Engine lubrication o 6.0 L W12 TSI o Oil breather system return line – To remove and fit

Figure 2

2. Check the dipstick tube for signs of an oil leak in area highlighted in Figure 3. Should a leak be evident, remove the dipstick tube and check the O-ring for damage.

Power unit  $\rightarrow$  Engine lubrication  $\rightarrow$  6.0 L W12 TSI  $\rightarrow$  Assembly dipstick and tube - To remove and fit