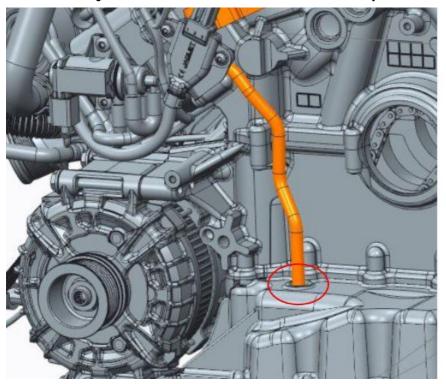

#### **Measure**

If an engine oil leak is found from the area shown in Figure 1, check the O-rings of both the breather return line and the dipstick tube for leakage. The oil can run down the engine and settle on the sump leading to misdiagnosis, Figure 1.

#### Figure 1

1. Firstly check the breather return line for signs an oil leak in area highlighted in Figure 2. Should a leak be evident, remove the tube and check the O-ring for damage.

Power unit o Engine lubrication o 6.0 L W12 TSI o Oil breather system return line – To remove and fit