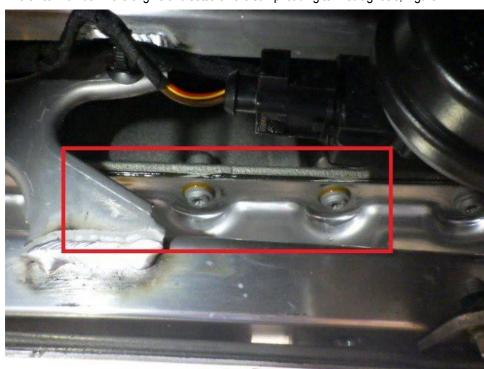

Figure 2

2. Check the dipstick tube for signs of an oil leak in area highlighted in Figure 3. Should a leak be evident, remove the dipstick tube and check the O-ring for damage.

Power unit  $\rightarrow$  Engine lubrication  $\rightarrow$  6.0 L W12 TSI  $\rightarrow$  Assembly dipstick and tube - To remove and fit

Figure 3
Should either of the O-rings be damaged or leaking replace according to ETKA.