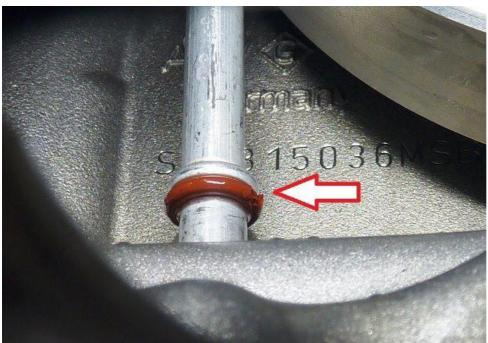

#### **Measure**

If an engine oil leak is found from the area shown in Figure 1, check the O-rings of both the breather return line and the dipstick tube for leakage. The oil can run down the engine and settle on the sump leading to misdiagnosis, Figure 1.

#### Figure 1

1. Firstly check the breather return line for signs an oil leak in area highlighted in Figure 2. Should a leak be evident, remove the tube and check the O-ring for damage.

Power unit o Engine lubrication o 6.0 L W12 TSI o Oil breather system return line – To remove and fit

Figure 2

2. Check the dipstick tube for signs of an oil leak in area highlighted in Figure 3. Should a leak be evident, remove the dipstick tube and check the O-ring for damage.

Power unit  $\rightarrow$  Engine lubrication  $\rightarrow$  6.0 L W12 TSI  $\rightarrow$  Assembly dipstick and tube - To remove and fit