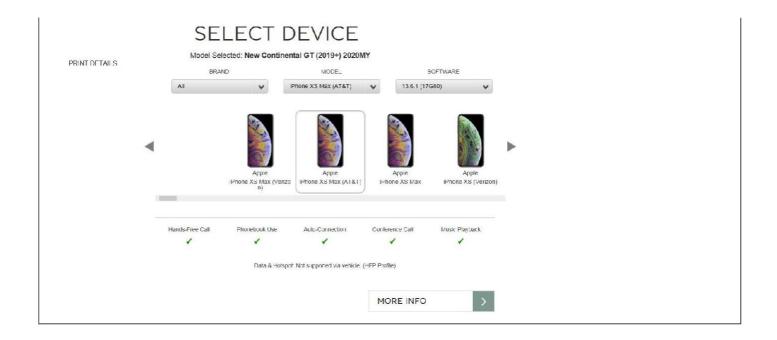

Please Provide a Supporting Screenshot From The Bentley Corporate Website - Showing The Customers Telephone Compatibility - see example below