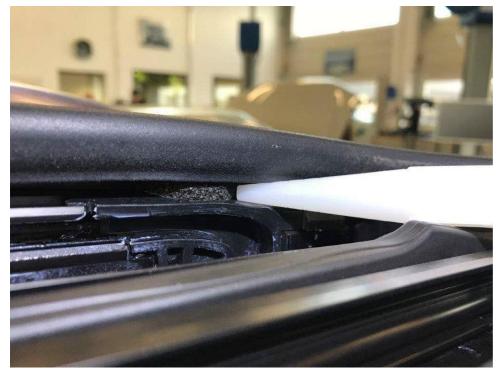

#### Figure 1

2) Figures 2 (red lines) and 3 show the areas in which the adhesive beads have to be applied.

Figure 3

The marked areas (red lines shown in Figure 2) have to be carefully cleaned with isopropyl D 009.401.04.

#### Figure 4

4) Referring to Figure 5 - Push the cartridge nozzle to the foam at the rear and apply the two adhesive beads to the marked points (red lines shown in Figure 2). Apply the diagonal adhesive bead at the front on the foam pad directly onto the channel to the foam pad and the guide rail.

#### Figure 5

- · Clean adhesive residues from the guide rail. The adhesive beads should only be on top of the guide rail.
- Then remove the adhesive tape and fit the sound insulation. Close the glass panel.