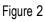

- · Remove the inner sound insulation to make the cartridge easier to access/move
- Pull the external seal with adhesive tape back (Figure 1) and press the wind deflector down. This can also be held in the lower position with adhesive tape.