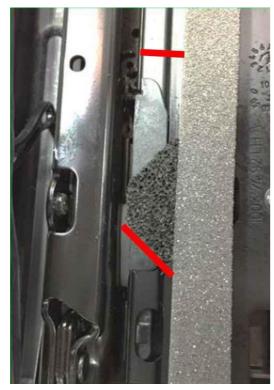

#### Figure 1

2) Figures 2 (red lines) and 3 show the areas in which the adhesive beads have to be applied.

Figure 3

The marked areas (red lines shown in Figure 2) have to be carefully cleaned with isopropyl D 009.401.04.

#### Figure 4

4) Referring to Figure 5 - Push the cartridge nozzle to the foam at the rear and apply the two adhesive beads to the marked points (red lines shown in Figure 2). Apply the diagonal adhesive bead at the front on the foam pad directly onto the channel to the foam pad and the guide rail.