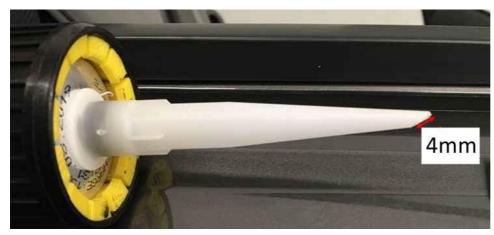

3) Then take the 1k window adhesive D 169.300.M1 and cut off the front cartridge nozzle diagonally, so that an opening of around 4mm is created (Figure 4)

#### Figure 4

4) Referring to Figure 5 - Push the cartridge nozzle to the foam at the rear and apply the two adhesive beads to the marked points (red lines shown in Figure 2). Apply the diagonal adhesive bead at the front on the foam pad directly onto the channel to the foam pad and the guide rail.