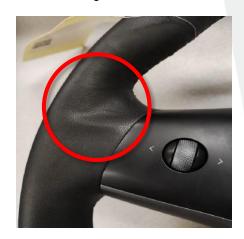

## Condition

On some Model 3 and Model Y vehicles, the steering wheel cover material may separate from the steering wheel at the 3 o'clock and 9 o'clock position (Figures 1 and 2).

NOTE: The material separation of the steering wheel cover is cosmetic only and does not affect the performance or function of the steering wheel.

Figure 1

Figure 2