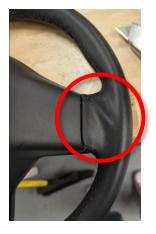

## Condition

On some Model 3 and Model Y vehicles, the steering wheel cover material may separate from the steering wheel at the 3 o'clock and 9 o'clock position (Figures 1 and 2).

NOTE: The material separation of the steering wheel cover is cosmetic only and does not affect the performance or function of the steering wheel.

Figure 1

Figure 2