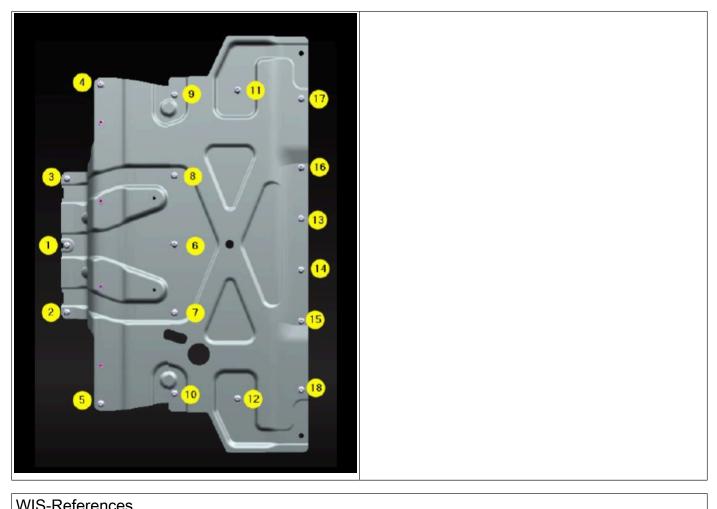

### Remedy

Implement screw connection of the shear area/the lower engine compartment lining (vehicle compressed) with 14 Nm and taking into account the correct screw sequence (see attachment).

| Attachments            |                |  |
|------------------------|----------------|--|
| File                   | Description    |  |
| Schraubreihenfolge.jpg | Screw Sequence |  |