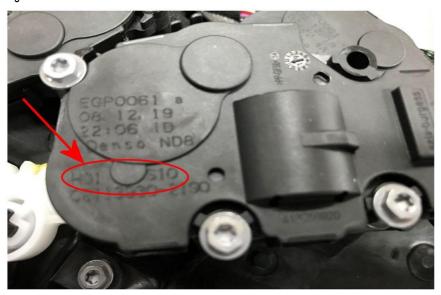

Note: Figure 1 shows a Bentayga motor and Figure 2 shows a New Continental GT/GTC and New Flying Spur motor

Figure 1

Figure 2

### Scenario 1- Motors identified as PRIOR/BEFORE Hardware H01 and Software S10

Replace all motors ensuring the latest specification parts are ordered and fitted

### Scenario 2 - Motors identified as Hardware H01 and Software S10

Motors <u>MUST NOT</u> be replaced unless diagnosed <u>and</u> proven to be faulty

### Scenario 3 - Motors identified as POST/AFTER Hardware H01 and Software S10

• Motors MUST NOT be replaced unless diagnosed and proven to be faulty

For example: Motors with H07 / S11 should not be replaced unless faulty