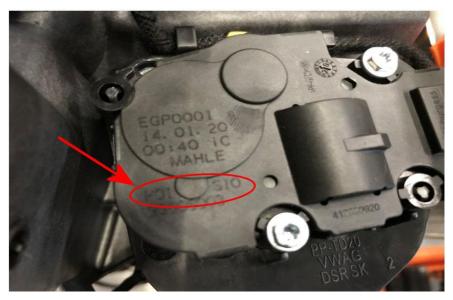

Note: Figure 1 shows a Bentayga motor and Figure 2 shows a New Continental GT/GTC and New Flying Spur motor

Figure 1

Figure 2

### Scenario 1- Motors identified as PRIOR/BEFORE Hardware H01 and Software S10

Replace all motors ensuring the latest specification parts are ordered and fitted

### Scenario 2 - Motors identified as Hardware H01 and Software S10

Motors <u>MUST NOT</u> be replaced unless diagnosed <u>and</u> proven to be faulty

### Scenario 3 - Motors identified as POST/AFTER Hardware H01 and Software S10

• Motors MUST NOT be replaced unless diagnosed and proven to be faulty

For example: Motors with H07 / S11 should not be replaced unless faulty