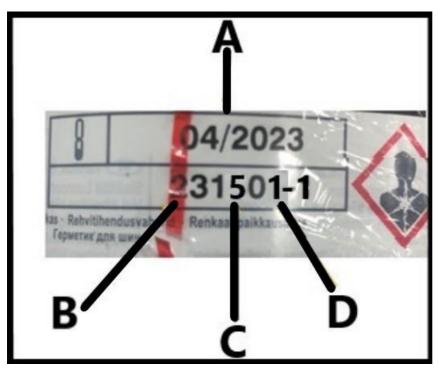

# Technical background

The tyre sealant canister label was incorrectly produced and applied to the canister

Figure 2 details the information which is shown on the label

- A Production month and year
- B Production year
- C Production calendar week
- D Week batch number

## Figure 2

The example in Figure 3 shows a correctly produced label

Hint: The canister expiry / replacement date should be four years after the production date (month and year)

Figure 3

i

In the event the label fitted has a production month and year of 04/2023 with a batch number of 231501 as shown in Figure 1 <u>no further action is required</u>, in this scenario the canister should be replaced no later than 04/2027