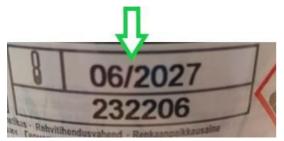

## Figure 2

The example in Figure 3 shows a correctly produced label

Hint: The canister expiry / replacement date should be four years after the production date (month and year)

Figure 3

i

In the event the label fitted has a production month and year of 04/2023 with a batch number of 231501 as shown in Figure 1 <u>no further action is required</u>, in this scenario the canister should be replaced no later than 04/2027