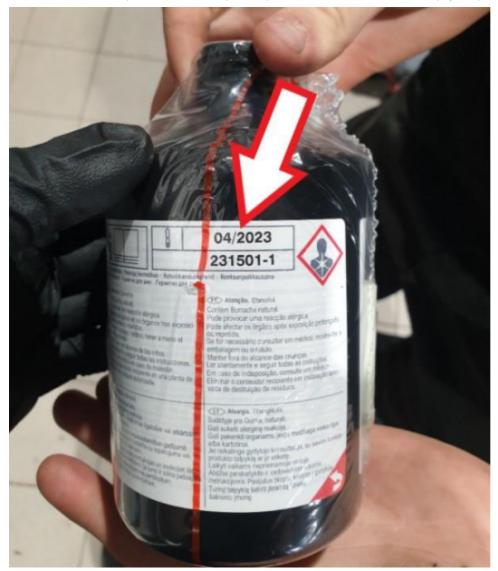

## Customer statement / workshop findings

The date shown on the tyre sealant canister (04/2023) indicates the sealant has expired (Figure 1)

## Figure 1