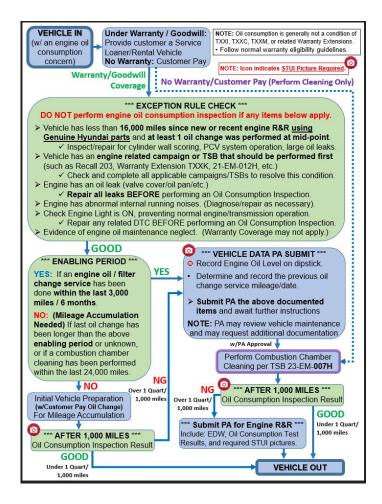

### **Repair Process/Information**

- Recommended Level of Technician Certification: Expert Level or higher
- Please refer to **TSB 23-EM-008H** (or latest version) for complete Oil Consumption Inspection process guidelines and requirements.
- If the Engine Combustion Chamber Cleaning is required, please refer to TSB 23-EM-007H (or latest version).
  - Please note that TSB 23-EM-007H currently does not apply to vehicles equipped with V6/V8 engines
- Please ensure the flowchart is followed and follow the appropriate path(s) accordingly
- For vehicles covered under warranty/goodwill, ensure all items of the 'Exception Rule Check' portion are checked prior to performing the engine oil consumption inspection.
- IMPORTANT: Please note that Prior Approval (PA) is only required in two instances (under warranty/goodwill):
  - o 1) Prior to performing the Engine Combustion Chamber Cleaning

#### **Other Key Items:**

- Review the service procedure overview before starting repairs.
- Prior Approval is not required for the Initial Vehicle Preparation for Mileage Accumulation (in cases

where "Enabling Period" is NO).

- Prior Approval <u>is required</u> prior to performing Combustion Chamber Cleaning Procedure which is outlined in TSB 23-EM-007H (or latest version) (Prior Approval NOT required for Combustion Chamber Cleaning under Customer Pay)
- **NOTE: TSB 23-EM-007H** (or latest version) <u>does not apply</u> to vehicles equipped with V6 or V8 engines (until further notice).
  - NOTE: For V6 or V8 engines only If inspection results indicate oil consumption is potentially above specification, perform top cylinder cleaning using commercially available industry standard methods including an engine oil/filter change service afterwards.
     Alternative cleaning products used for V6/V8 cleaning may be entered in the sublet field.