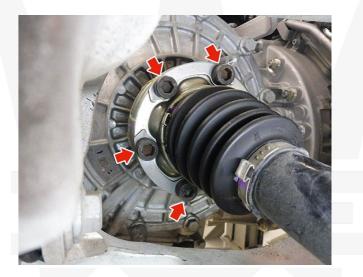

### **Technical Procedure**

All images shown in this bulletin are for illustrative purposes only

- 1. Always check ModisCS+ to see if the vehicle is involved in this action and if it has not been previously performed.
- 2. Disconnect the battery by following the relative procedure in the workshop manual:
  - 8.20.001.0 BATTERY Disconnect-Connect Power Supply
- 3. Completely remove and replace the left and right drive shafts following the instructions in the workshop manual. (Section 03.10 1 GEARBOX HOUSINGS)
  - 03.21.002 COMPLETE RH HALF SHAFT Removal/refitting or replacement
  - 03.21.003 COMPLETE LH HALF SHAFT Removal/refitting or replacement

**NOTE:** Please visually inspect the inner shaft boot at the differential joint and its caps for any presence of grease and or torn boot. Be sure to clean all cap holes and surfaces from any residual grease.

Remember to **always replace removed screws** with new ones per the workshop manual.

#### 06.20.007 - RH REAR HUB CARRIER - Removal/refitting or replacement

**NOTE**: during the disassembly procedure, if **broken screws** are found or the **threads** on the gearbox flange are **damaged** open a BOL report as "Support Request" for assistance.

4. Use a Torque Wrench: Follow the workshop manual instructions! Tighten/torque ALL screws following the sequence:

| Tightening torque of the axle shaft screws - 03.10.145 |                        |  |
|--------------------------------------------------------|------------------------|--|
| 1. TIGHTENING TORQUE                                   | 30N ⋅m<br>(22.1 ft-lb) |  |
| 2. ANGLE                                               | 90°<br>(1.57 rads)     |  |
| 3. CONTROL TORQUE                                      | 45N ·m<br>(33.2 ft-lb) |  |