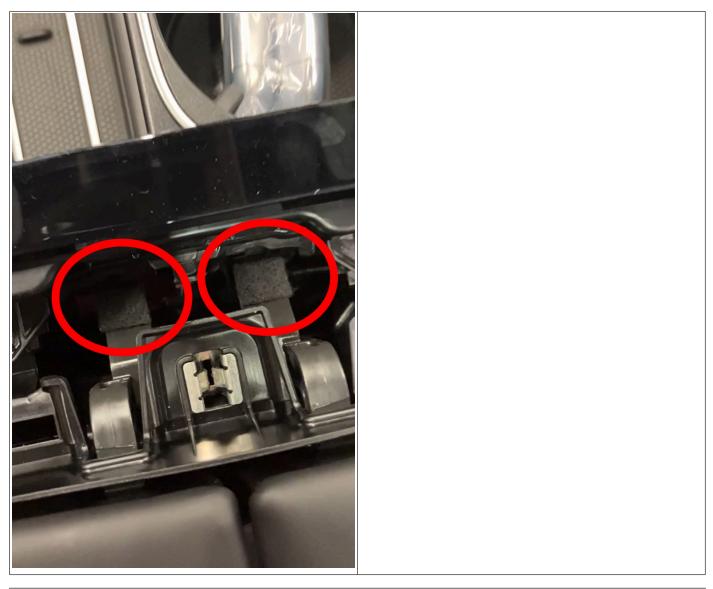

## Remedy

Place two pieces of felt (12mmx12mm) on the trigger mechanism as seen in the attached picture. This will reduce the distance between the pushbutton switch and the trigger mechanism.

| Attachments        |                                      |  |  |  |  |
|--------------------|--------------------------------------|--|--|--|--|
| File               | Description                          |  |  |  |  |
| geklebte Filze.jpg | Bonded felt on the trigger mechanism |  |  |  |  |