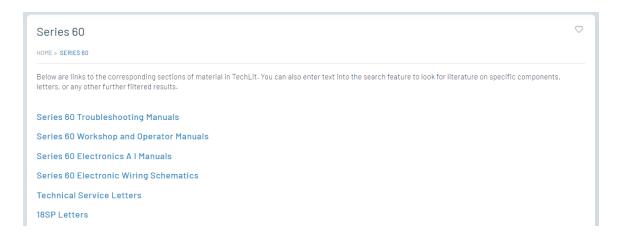

### DAIMLER TRUCKS NORTH AMERICA

AFTERMARKET

To access the Legacy Support Hub, please navigate to the DTNA Portal - Service Page

Scroll down to the Legacy Support Hub.

Select the Product you are looking for information on.

The link will bring you to a landing page with links to all published material types for the selected product.

After choosing a category, you can further filter TechLit results by component, title/letter number, symptom etc. using the search filter features.