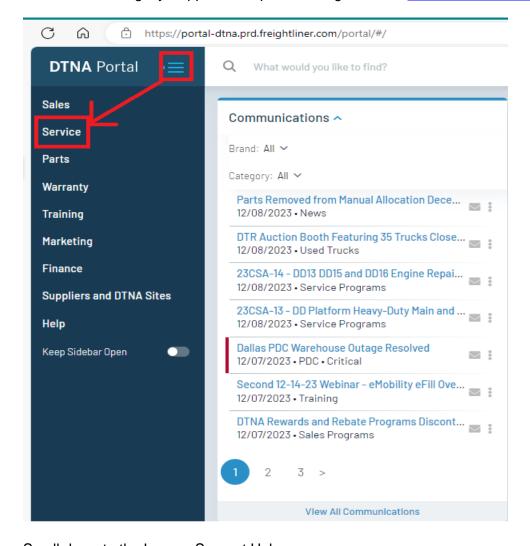

### DAIMLER TRUCKS NORTH AMERICA

AFTERMARKET

To access the Legacy Support Hub, please navigate to the DTNA Portal - Service Page

Scroll down to the Legacy Support Hub.

Select the Product you are looking for information on.

The link will bring you to a landing page with links to all published material types for the selected product.

After choosing a category, you can further filter TechLit results by component, title/letter number, symptom etc. using the search filter features.