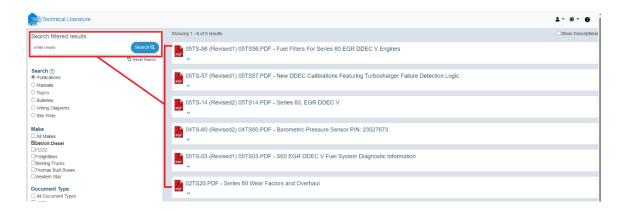

The link will bring you to a landing page with links to all published material types for the selected product.

After choosing a category, you can further filter TechLit results by component, title/letter number, symptom etc. using the search filter features.