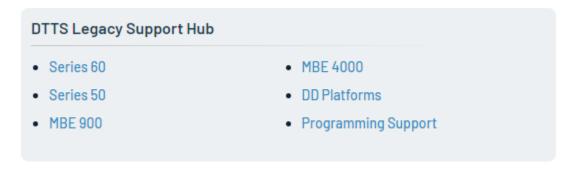

## In summary, DTTS will be discontinuing Service Technical Requests (e.g., calls and tickets) on the below platforms:

- DD platform EPA07 engines.
- Series 60 EPA07 and earlier engines.
- Series 50 engines.
- MBE 900 EPA07 and earlier engines.
- MBE 4000 EPA07 and earlier engines.

### DAIMLER TRUCKS NORTH AMERICA

AFTERMARKET

To access the Legacy Support Hub, please navigate to the DTNA Portal - Service Page

Scroll down to the Legacy Support Hub.

Select the Product you are looking for information on.

The link will bring you to a landing page with links to all published material types for the selected product.

After choosing a category, you can further filter TechLit results by component, title/letter number, symptom etc. using the search filter features.