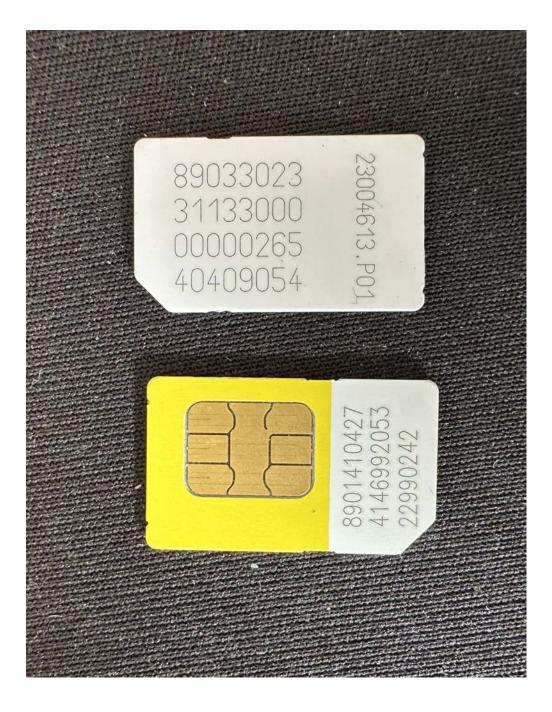

#### Valid For

Volvo models VNR,VNX,VNL,VNM,VAH,VHD Model Years 2010 to current Mack models CHU,CXU,PI,GR,GU,LR,TD,MRU,TE,AN Model Years 2013 to current

TGW Connectivity issues may be encountered when moving from SIM card P/N 22990242 Yellow) to SIM card P/N 23004613(White). When changing from SIM card P/N 22990242 (Yellow) to SIM card P/N 23004613(White), run the conversion kit P/N 85165543 as an accessory kit using Premium Tech Tool (PTT).