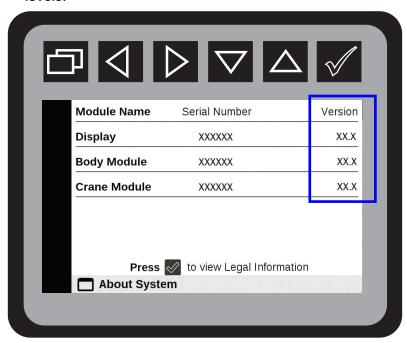

### Verify current revision of software:

1. From the Main Menu navigate to Display Settings.

2. Press and navigate to **About System**.

An Oshkosh Corporation Company

- 3. Press of to inititate **About System** state.
- 4. Verify software revision on Display, Body Module, and Crane Module all contain identical top-level Version levels.

# Why are you receiving this bulletin?

IMT has recently released software updates for all CMD.CTRL™ displays (software update 2.1), body modules (software update 2.2), and crane modules (software update 2.2). These software updates prevent cross-compatibility between previous revision P1.XX and new revision P2.XX; requiring all components to have uniform top-level software specified by either P1 or P2. Any values following the decimal are to be disregarded as they have no effect on component compatibility. This update includes added selections for rotary screw and piston compressors and performs several other background system enhancements.

If during upfit it is determined any components are at a previous software revision, proceed in updating all components to the latest revision, P2.1(Display) and P2.2 (Body and Crane). IMT recommends updating both modules and display to the <u>latest</u> software revision regardless of current software installed.