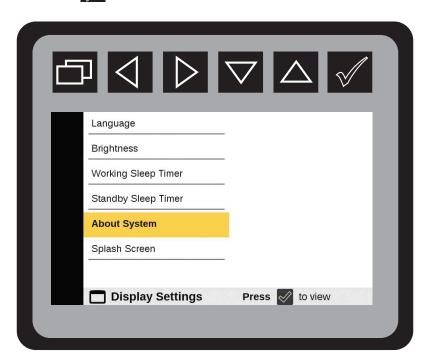

### Verify current revision of software:

1. From the Main Menu navigate to Display Settings.

2. Press and navigate to **About System**.

An Oshkosh Corporation Company

- 3. Press of to inititate **About System** state.
- 4. Verify software revision on Display, Body Module, and Crane Module all contain identical top-level Version levels.