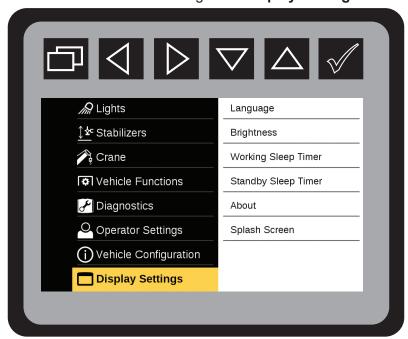

### Verify current revision of software:

1. From the Main Menu navigate to Display Settings.

2. Press and navigate to **About System**.

An Oshkosh Corporation Company

- 3. Press of to inititate **About System** state.
- 4. Verify software revision on Display, Body Module, and Crane Module all contain identical top-level Version levels.