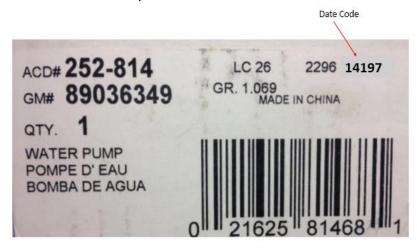

# **Description**

Please return service inventory of ACDelco water pump part number 252-814 (89036349) with the package date code prior to 14198. The first two digits of the date code 14 represent the year 2014. The last three digits (198) represent the Julian date of production. See label example below for date code position: