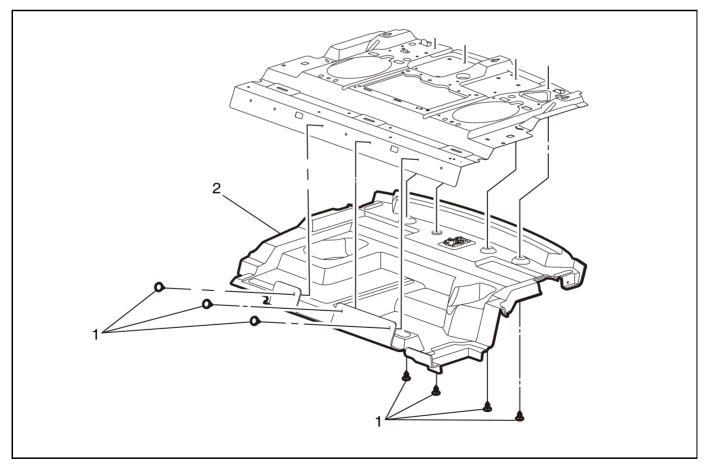

#### Correction

3291448

If you encounter a vehicle with the above concern, install the rear window panel stowage compartment cover. Refer to Rear Window Panel Stowage Compartment Cover Replacement in SI for installation instructions.