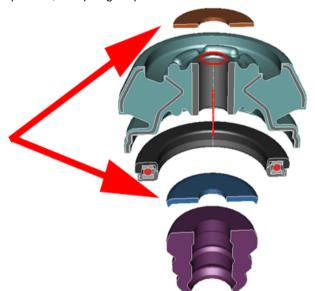

4360818

**Important:** Unlike the previous design, the top and bottom washers are now unique. The top washer is Part Number 92273396 and the lower washer is Part Number 92421239 and must be oriented with the flat surface facing upwards.