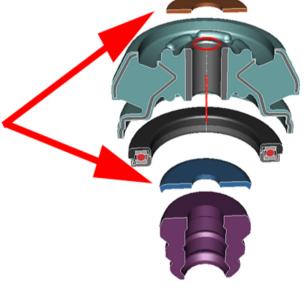

#### **2012-2013 Model Years**

If you encounter a vehicle that exhibits the above condition, replace the front strut mounts. Refer to *Strut, Strut Component, or Spring Replacement* in SI.

4360818

**Important:** Unlike the previous design, the top and bottom washers are now unique. The top washer is Part Number 92273396 and the lower washer is Part Number 92421239 and must be oriented with the flat surface facing upwards.