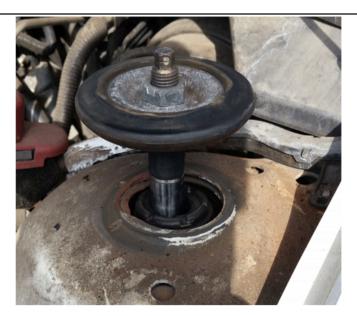

Condition

4356278

Some customers may comment that the front strut shaft has come free from the strut mount and made contact with the vehicles hood.

Cause

4356276

This may be caused by premature wear within the front strut mount.

#### **2012-2013 Model Years**

If you encounter a vehicle that exhibits the above condition, replace the front strut mounts. Refer to *Strut, Strut Component, or Spring Replacement* in SI.

4360818

**Important:** Unlike the previous design, the top and bottom washers are now unique. The top washer is Part Number 92273396 and the lower washer is Part Number 92421239 and must be oriented with the flat surface facing upwards.