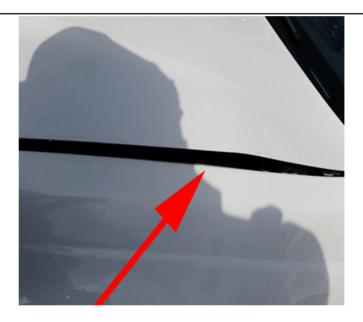

Condition

4356278

Some customers may comment that the front strut shaft has come free from the strut mount and made contact with the vehicles hood.

Cause

4356276

This may be caused by premature wear within the front strut mount.