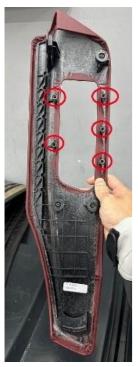

#### **Measure**

- 1) Referring to Rep.Gr 72 Remove the applicable rear seat side valance
- 2) Referring to Figure 2 Apply anti creak tape to the (x5) points shown

Figure 2
3) Referring to Figure 3 - Apply anti creak tape to the (x3) points shown