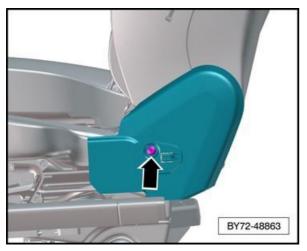

Figure 3
4) Referring to Figure 4 - Slacken the (x1) fixing shown

• Torque tighten the fixing to 5Nm

Figure 4

- 5) Referring to Rep.Gr 72 Refit the side valance
- 6) Check to confirm the issue is no longer evident
- 7) Check to confirm if the issue is evident on the opposing side