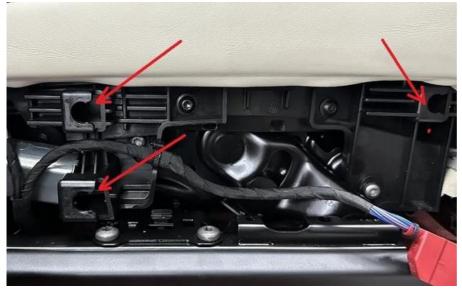

#### **Measure**

- 1) Referring to Rep.Gr 72 Remove the applicable rear seat side valance
- 2) Referring to Figure 2 Apply anti creak tape to the (x5) points shown

Figure 2
3) Referring to Figure 3 - Apply anti creak tape to the (x3) points shown