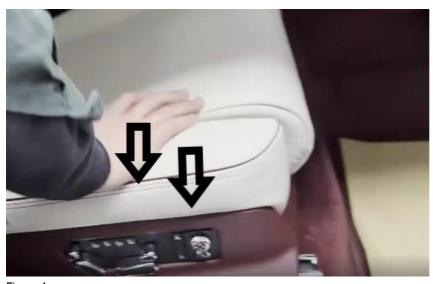

### Technical background

Referring to Figure 1 - When pressure is applied to the points shown, a creaking noise can be heard from the rear seat cushion edge/rear seat side valance

Transaction No.: 2069561/2

Figure 1

The creaking noise is caused by contact between the side valance pins and the seat frame In the event the issue is as described, the operative should refer to the instructions within the Measure section of this TPI