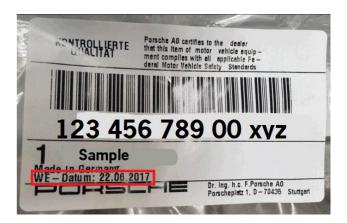

Part Number Description Instructions

982906052B Pressure difference sender All parts before WE Date 14.04.2023