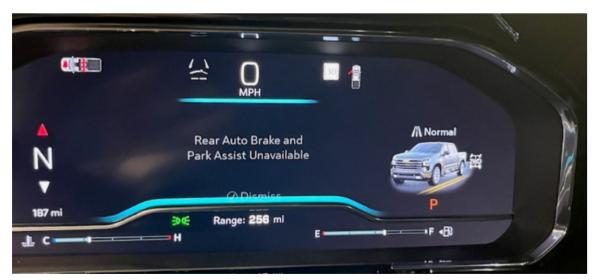

## PIT6123 Rear Auto Brake and Park Assist Unavailable Message Temporary Displays On IPC On Start Up

| Involved Region or Country | North America                                                                                                                     |
|----------------------------|-----------------------------------------------------------------------------------------------------------------------------------|
| Additional Options (RPO)   | UGN - ENHANCED AUTOMATIC EMERGENCY BRAKING                                                                                        |
| C = Ital =                 | A customer/driver may comment of a Rear Auto Brake and Park Assist Unavailable<br>Message Temporary Display's On IPC On Start Up. |
| Cause                      | This is due to a Software Anomaly with the vehicle                                                                                |