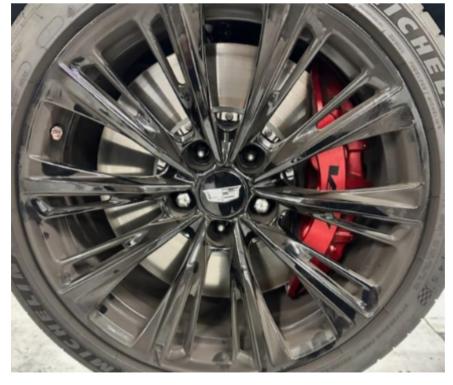

#### **Correction:**

Inspect wheels for being painted

Above Image of Customer Painted Wheel - Note: Black Wheels not offered as OEM.

Above Image shows paint on the hub surface of the wheel, this paint may also get transferred to the hub bearing surface.