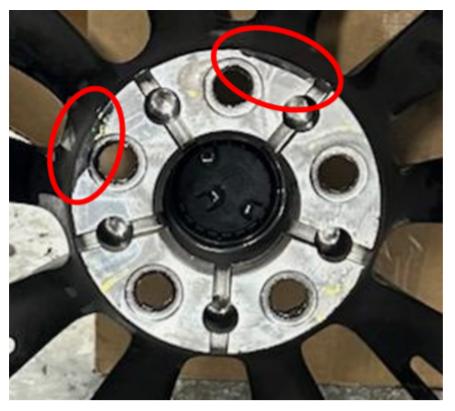

#### **Correction:**

Inspect wheels for being painted

Above Image of Customer Painted Wheel - Note: Black Wheels not offered as OEM.

Above Image shows paint on the hub surface of the wheel, this paint may also get transferred to the hub bearing surface.

The paint on the hub surface caused the lateral run out to be .001 over spec of .002 which was enough to cause thickness variation of the rotors.

If customer painted wheels are found to be the cause of the concern, the wheel and hub bearing surfaces will need to be cleaned of paint, thickness variation of the rotors checked and replaced if out of specification.