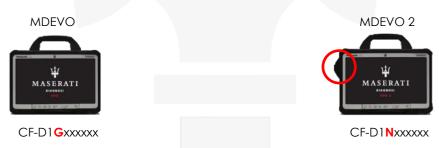

The 1<sup>st</sup> generation of MDEVO can be identified by the serial number:

All MDEVO units will remain fully functional on all Maserati vehicle models, updated by the software distribution, and supported by the Maserati Diagnosi Helpdesk (Bosch).