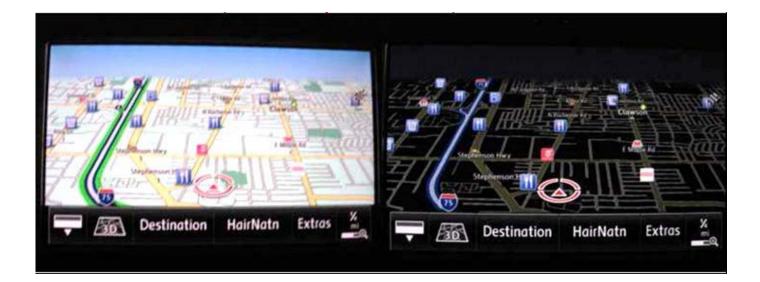

## April 18, 2014: Update to information.

When the Navigation RNS 850/510/315 is in 3D mode, the top portion of the screen may not display streets. This line represents the horizon and is a normal operation of system. No repairs should be made. Examples below of day and night modes: