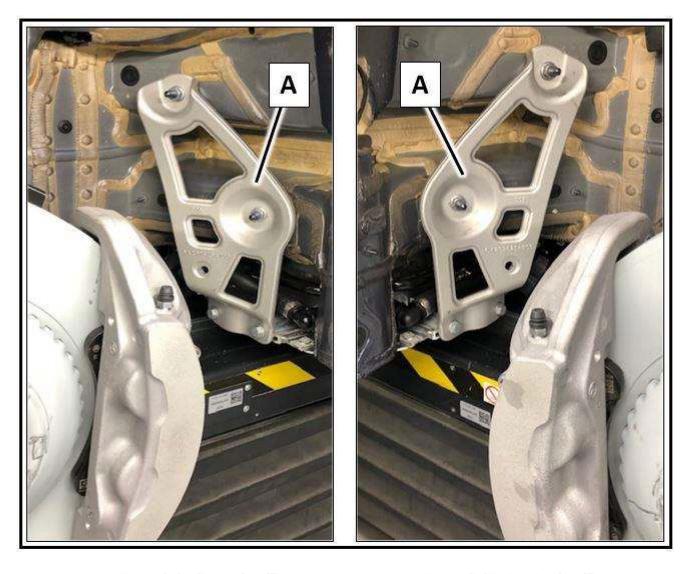

### **Check procedure**

- 1. Lift vehicle on vehicle lift.
  - i For basic data, see AR00.60-P-1006A.
- 2. Remove center section of lower engine compartment lining.
  - i For basic data, see AR61.20-P-1105EQS.
- 3. Visual check if reinforcement is installed in both left and right front wheel wells (A, Figures 1 and 2).
  - a. Reinforcement on wheel well (A) not present: Carry out work procedure.
  - b. Reinforcement on wheel well (A) present: End measure.

Figure 1, (Left wheel well)

Figure 2, (Right wheel well)

#### Work procedure

| 1. | For basic data, see AR40.10-P-1102A.                                                                                                                                        |
|----|-----------------------------------------------------------------------------------------------------------------------------------------------------------------------------|
| 2. | Remove rear section of front fender liner from affected side.  i For basic data, see AR88.10-P-1301EQS                                                                      |
| 3. | Retrofit reinforcement on wheel well as shown <b>(A, Figures 1 and 2)</b> on the affected side(s).    I Tighten screw with 30 Nm torque.   I Tighten nut with 30 Nm torque. |
| 4  | Assemble in reverse order                                                                                                                                                   |