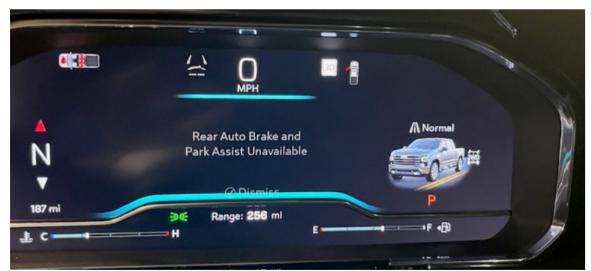

## PIT6123B Rear Auto Brake and Park Assist Unavailable Message Temporary Displays On IPC On Start Up

#### <u>Models</u>

| Brand:                            | Model:         |                                                                         | Model Years:                                                                                                      | VIN: |     | Engine  | Transmissions: |
|-----------------------------------|----------------|-------------------------------------------------------------------------|-------------------------------------------------------------------------------------------------------------------|------|-----|---------|----------------|
|                                   |                |                                                                         |                                                                                                                   | from | to  | Engine: | Transmissions. |
| Chevrolet                         | Silverado 1500 |                                                                         | 2024                                                                                                              | All  | All | All     | All            |
| GMC                               | Sierra 1500    |                                                                         | 2024                                                                                                              | All  | All | All     | All            |
|                                   |                | North America<br>UGN - ENHANCED AUTOMATIC EMERGENCY BRAKING             |                                                                                                                   |      |     |         |                |
| Additional Options (KPO) A custom |                | A custome                                                               | er/driver may comment of a Rear Auto Brake and Park Assist Unavailable<br>Temporary Display's On IPC On Start Up. |      |     |         |                |
| Cause                             |                | This is due to a Software Anomaly with the K124 Image Processing Module |                                                                                                                   |      |     |         |                |