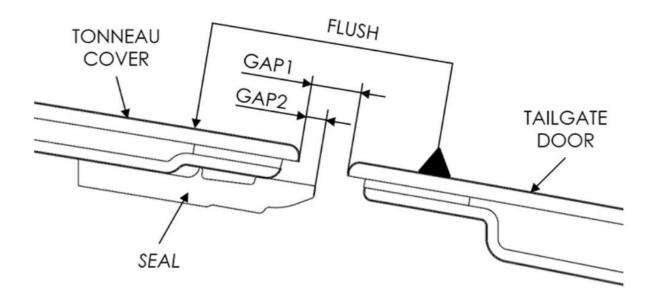

2. Perform two gap and profile measurements between the liftgate door and tonneau cover at the points highlighted in the image below with the red lines.

© 2024 Maserati North America. Aftersales www.maseratiusa.com

MAS004008

All rights reserved. Reproduction or translation in whole or in part is not permitted without authorization from the publisher. Printed in USA

The gap specification "GAP1" is 8,5 0/+0,5 mm The tonneau cover profile specification "FLUSH" compared to the tailgate door is 1  $\pm$ 1 mm