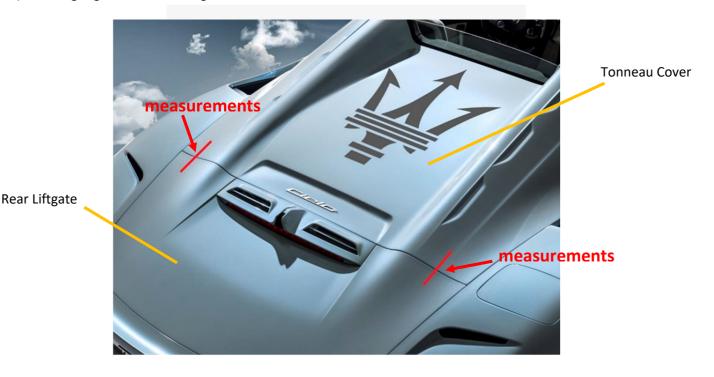

2. Perform two gap and profile measurements between the liftgate door and tonneau cover at the points highlighted in the image below with the red lines.

© 2024 Maserati North America. Aftersales www.maseratiusa.com